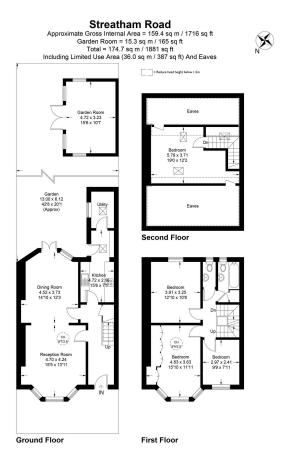

## Streatham Road, London, SW16 6PB

Guide Price £650,000

Please Quote CD0819 For All Enquiries

A beautifully presented four-bedroom family home with a south-facing garden and summer house, offering excellent living space throughout. Guide Price £650,000 - £700,000

#### **Key Features**

- Guide Price £650,000 £700,000
- Free Hold House

Four Bedrooms

• Double Reception

South Facing Garden

· Loft Room

· Modern Fitted Kitchen

· Separate WC

· Summer House In Garden

• Please Quote CD0819 For All Enquiries

Illustration for identification purposes only, not for valuation purposes