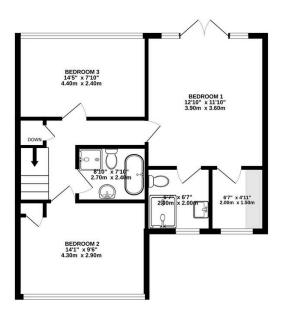

GROUND FLOOR 594 sq.ft. (55.2 sq.m.) approx.

1ST FLOOR 602 sq.ft. (55.9 sq.m.) approx.

TOTAL FLOOR AREA: 1196 sq.ft. (111.1 sq.m.) approx.