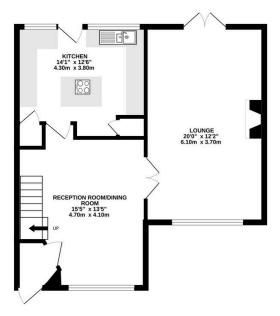

GROUND FLOOR 594 sq.ft. (55.2 sq.m.) approx.

1ST FLOOR 602 sq.ft. (55.9 sq.m.) approx.

TOTAL FLOOR AREA: 1196 sq.ft. (111.1 sq.m.) approx.