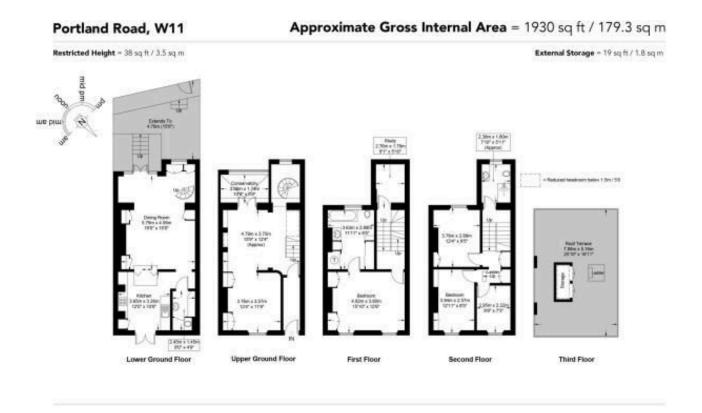

This plan is for layout guidance only and is not drawn to scale unless stated. All dimensions, including windows, doors, and the Total Gross Internal Area (GIA), are approximate. For precise measurements, please consult a qualified architect or surveyor before making any decisions based on this plan.