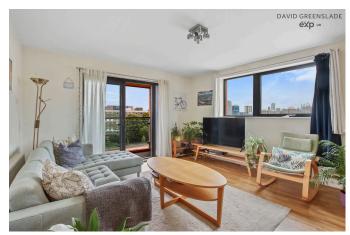

## PARK VIEW COURT, E3 APPROXIMATE GROSS INTERNAL FLOOR AREA 796 SQ.FT (74 SQ.M)

Please Quote Ref DG0640. Offered with No Onward Chain - A Spacious and Stylish 2-Bed, 2-Bath Apartment with Balcony and Park Views in Bow.

## DAVID GREENSLADE

@david.greenslade@exp.uk.com

**L**0208 05 00 252

As you enter, you will find a bright open-plan living area with quality wood flooring, leading to a fully fitted kitchen and dining space—perfect for both everyday living and entertaining. Step out onto your private balcony for peaceful views over Furze Green Park, providing a green escape right on your doorstep.