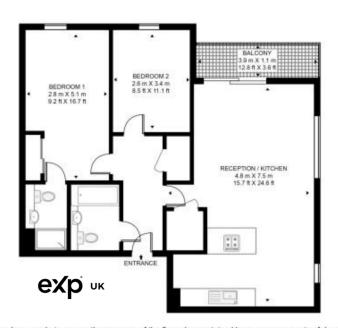

## PARK VIEW COURT, E3 APPROXIMATE GROSS INTERNAL FLOOR AREA 796 SQ.FT (74 SQ.M)

Please Quote Ref DG0640. Offered with No Onward Chain - A Spacious and Stylish 2-Bed, 2-Bath Apartment with Balcony and Park Views in Bow.

Both bedrooms are good-sized doubles, with the main bedroom featuring an en suite shower room. There is also a stylish family bathroom with modern fittings for added comfort.