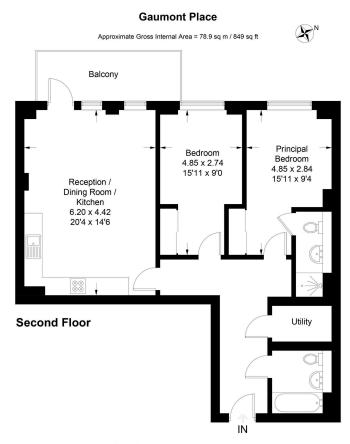

## **Gaumont Place**

Guide Price £500,000-£550,000

\*\*\*Please Quote LT0751 For All Enquiries\*\*\*

Offered to the market chain free is this stunning and generously proportioned Two-bedroom apartment arrange over 849sqft, offering bright and spacious interiors with a high spec finish in a prime location, just a stone's throw from Streatham High Road, the transport links at Streatham Hill, and the fashionable SW2 neighbourhood.

## **Key Features**

- · 2 Double Bedrooms
- 2 Large Modern Bathrooms with 1 En-Suite
- Within 1 minute walk of Streatham Hill Station for Access to the City
- Tooting Bec Common within 0.2m
- · Gym Access

- 849 Sqft
- · Extensive Views of London
- Great condition Throughout
- Communal Gardens
- · Fitted Kitchen