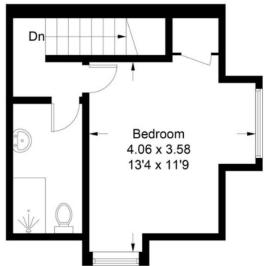

#### Church Road, SE19

Approximate Gross Internal Area = 53.5 sq m / 576 sq ft

First Floor

Second Floor

Illustration for identification purposes only, measurements are approximate, not to scale. Fourlabs.co @ (ID1137823)