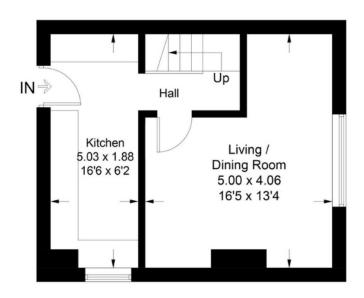

#### Church Road, SE19

Approximate Gross Internal Area = 53.5 sq m / 576 sq ft

First Floor

Second Floor

Illustration for identification purposes only, measurements are approximate, not to scale. Fourlabs.co @ (ID1137823)