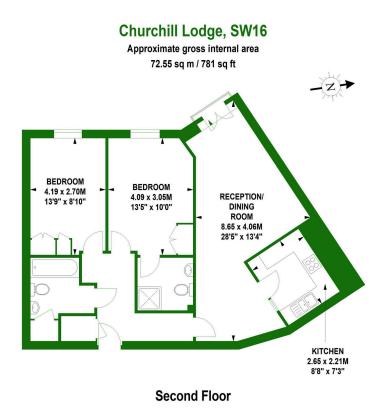

UK

ex

 Close to Shops, Bars, Restaurants and Amenities

Although every attempt has been made to ensure accuracy, all measurements are approximate. This floorplan is for illustrative purposes only and not to scale. Measured in accordance with RICS standards.