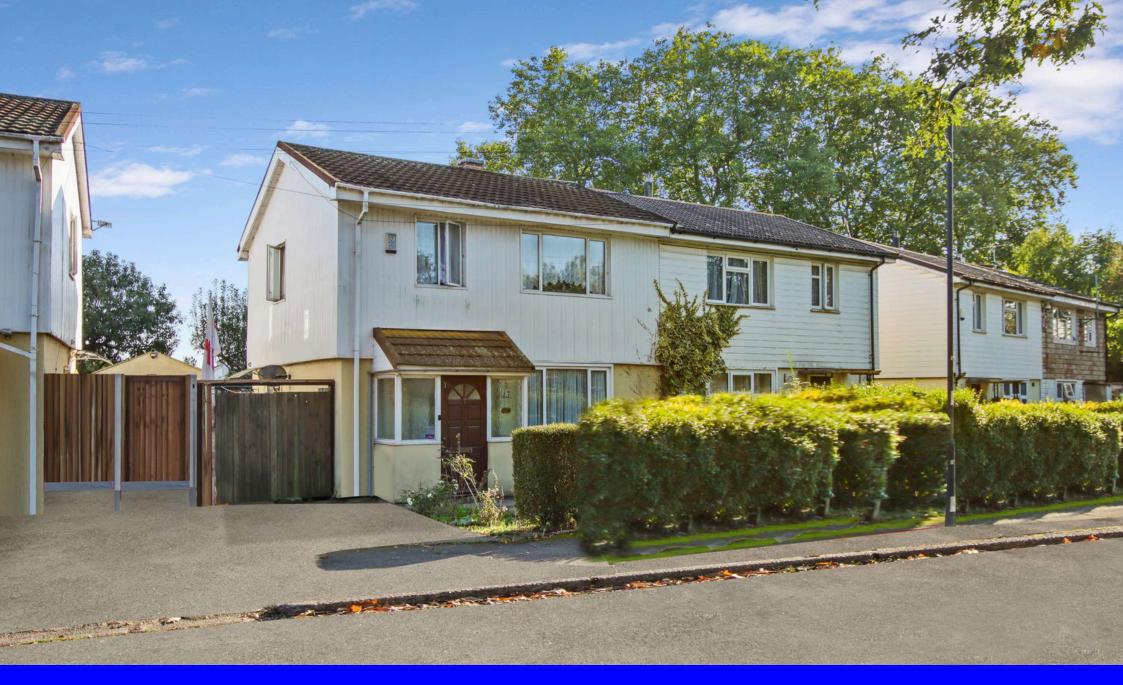

## **Boniface Walk, Harrow, HA3** Guide Price £450,000

🍋 3 🚰 1 🚘 1

Quote AB0697

Three Bedrooms

Chain Free

- 908 Sq Ft
- In Need of Modernisation
- BISF Construction
- Close to Headstone Lane Station (Overground) and Harrow & Wealdstone Station (Bakerloo Line)
- Large South Facing Rear Garden with Patio

• Potential to Extend (STPP)

 Situated within Grimsdyke School Catchment Area

south facing garden. Hatch End Station (Overground) is close

by and offers direct links into London.

QUOTE AB0697 - A spacious semi detached three bedroom house situated on a popular residential road within the Hatch End area of Harrow Weald. Offering over 900 Sq Ft of interior space alone, the property comes to market for the first time in decades and offers an excellent opportunity for the next owners / family to create the perfect living space. In addition to the generous living space, the property also boasts a significant