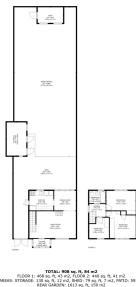

## **Boniface Walk, Harrow, HA3** Guide Price £450,000

🍋 3 🚰 1 🚘 1

Quote AB0697

Three Bedrooms

Chain Free

- 908 Sq Ft
- In Need of Modernisation
- BISF Construction
- Close to Headstone Lane Station (Overground) and Harrow & Wealdstone Station (Bakerloo Line)
- Large South Facing Rear Garden with Patio