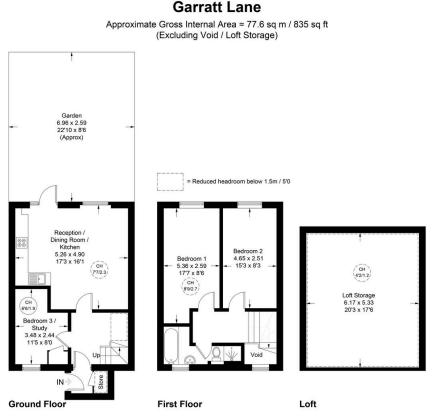

## Garratt Lane, Earlsfield, SW18

£700,000

🍋 3 🚆 1 🚘 1

PLEASE QUOTE JW0326 - Superbly located just a short walk from Earlsfield station, this stunning two/three bedroom freehold terraced house (835 Sq.Ft) boasting private patio garden (with rear access), and residents/visitor parking. Beautifully maintained and appointed by the current owners, the property provides bright and spacious accommodation with stylish interiors and contemporary finish throughout. Flowing living space with versatile layout, flooded with natural light, creates the perfect balance of comfort and convenience for a modern lifestyle. Features include a large open plan reception/kitchen/diner, downstairs bedroom/study, modern upstairs bath/shower room, ample inbuilt storage including generous loft space, gas central heating, double glazing, quality floor coverings and neutral decor.

## **Key Features**

- STUNNING 2/3 BED FREEHOLD HOUSE (835 SQ.FT)
- IMMACULATE FINISH AND VERSATILE LAYOUT
- DOWNSTAIRS BED/STUDY
- PATIO GARDEN
- CLOSE TO TRANSPORT LINKS AND AMENITIES

- FANTASTIC EARLSFIELD LOCATION
- BRIGHT AND SPACIOUS OPEN PLAN RECEPTION/KITCHEN
- FIRST FLOOR BATH/SHOWER ROOM
- RESIDENTS/VISITOR PERMIT PARKING
- PLEASE QUOTE JW0326