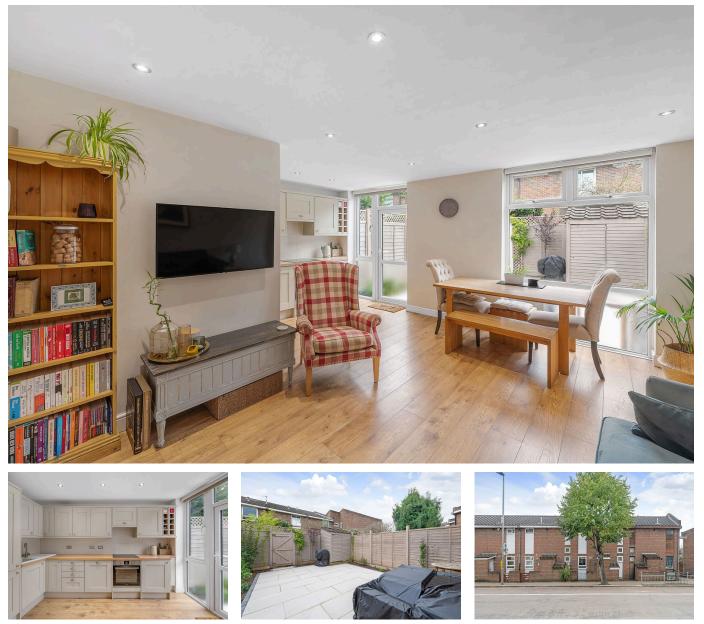

## Garratt Lane, Earlsfield, SW18

£700,000

🍋 3 🚆 1 🚘 1

PLEASE QUOTE JW0326 - Superbly located just a short walk from Earlsfield station, this stunning two/three bedroom freehold terraced house (835 Sq.Ft) boasting private patio garden (with rear access), and residents/visitor parking. Beautifully maintained and appointed by the current owners, the property provides bright and spacious accommodation with stylish interiors and contemporary finish throughout. Flowing living space with versatile layout, flooded with natural light, creates the perfect balance of comfort and convenience for a modern lifestyle. Features include a large open plan reception/kitchen/diner, downstairs bedroom/study, modern upstairs bath/shower room, ample inbuilt storage including generous loft space, gas central heating, double glazing, quality floor coverings and neutral decor.

## **Key Features**

- STUNNING 2/3 BED FREEHOLD HOUSE (835 SQ.FT)
- IMMACULATE FINISH AND VERSATILE LAYOUT
- DOWNSTAIRS BED/STUDY
- PATIO GARDEN
- CLOSE TO TRANSPORT LINKS AND AMENITIES

- FANTASTIC EARLSFIELD LOCATION
- BRIGHT AND SPACIOUS OPEN PLAN RECEPTION/KITCHEN
- FIRST FLOOR BATH/SHOWER ROOM
- RESIDENTS/VISITOR PERMIT PARKING
- PLEASE QUOTE JW0326