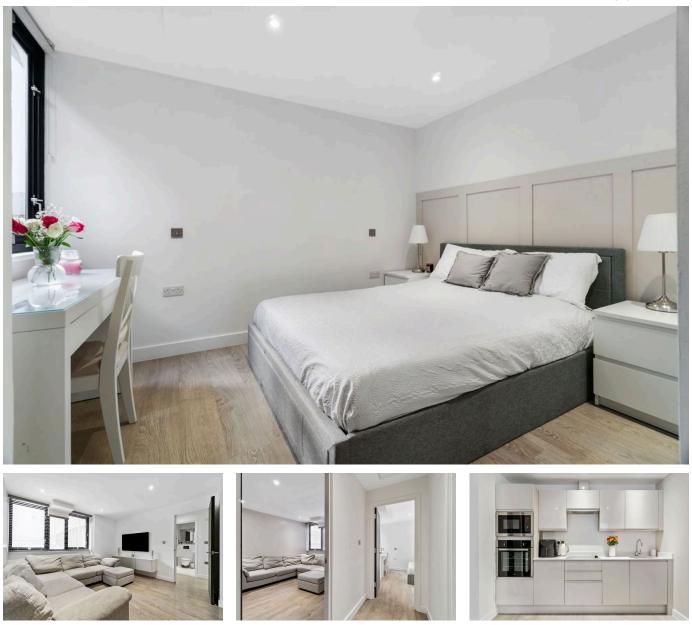

## **Key Features**

- Spacious open-plan living and dining area
- Bright and airy double bedroom with fitted wardrobes
- Allocated parking space (Available to purchase separately at a cost of ~£15,000)
- Walking distance to Watford High Street, shopping centres, and restaurants
- 438sqft

- Modern kitchen with integrated appliances
- Contemporary bathroom with premium fittings
- · Secure entry system
- No Upper Chain
- Easy access to London via train to Euston, Bus routes and M1 and M25 by car