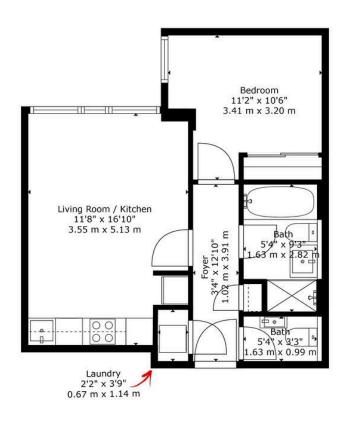

## **Key Features**

- Spacious open-plan living and dining area
- Bright and airy double bedroom with fitted wardrobes
- Allocated parking space (Available to purchase separately at a cost of ~£15,000)
- Walking distance to Watford High Street, shopping centres, and restaurants
- 438sqft

TOTAL: 438 sq. ft, 41 m2