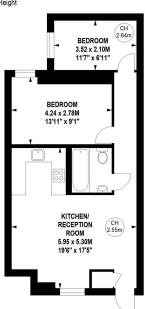

### Stanthorpe Road, SW16

Approximate gross internal area 54.53 sq m / 587 sq ft

Key: CH - Ceiling Height

**Lower Ground Floor** 

Although every attempt has been made to ensure accuracy, all measurements are approximate.

This floorplan is for illustrative purposes only and not to scale.

Measured in accordance with RICS standards.