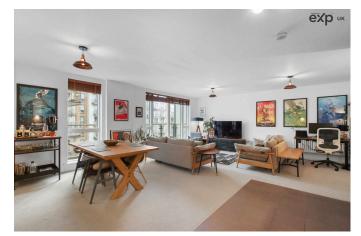

## Approximate Gross Internal Area 89 Sq M/955 Sq Ft

Hease note that the location of doors, windows and other items are approximate and this floorplan is to be used for illustrative

Please Quote Ref DG0640. Offered With No Onward Chain. An incredibly spacious (955 sq.ft.), and immaculately presented two double bedroom fourth floor apartment with balcony set in a sought-after gated location by the Limehouse Cut in Bow, East London.

Offering a very large open-plan lounge/kitchen with integrated appliances, with access onto a private balcony with views to the well maintained communal garden, perfect for enjoying your morning coffee or relaxing after a long day. The apartment boasts two generously sized double