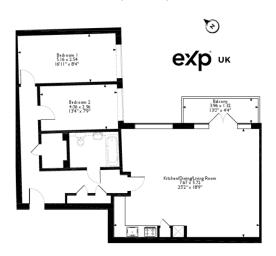

## Approximate Gross Internal Area 89 Sq M/955 Sq Ft

Hease note that the location of doors, windows and other items are approximate and this floorplan is to be used for illustrative

Please Quote Ref DG0640. Offered With No Onward Chain. An incredibly spacious (955 sq.ft.), and immaculately presented two double bedroom fourth floor apartment with balcony set in a sought-after gated location by the Limehouse Cut in Bow, East London.