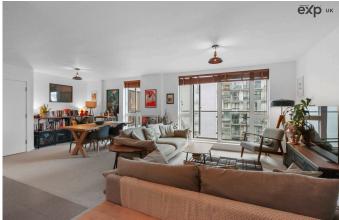

## Approximate Gross Internal Area 89 Sq M/955 Sq Ft

Hease note that the location of doors, windows and other items are approximate and this floorplan is to be used for illustrative

Please Quote Ref DG0640. Offered With No Onward Chain. An incredibly spacious (955 sq.ft.), and immaculately presented two double bedroom fourth floor apartment with balcony set in a sought-after gated location by the Limehouse Cut in Bow, East London.

Offering a very large open-plan lounge/kitchen with integrated appliances, with access onto a private balcony with views to the well maintained communal garden, perfect for enjoying your morning coffee or relaxing after a long day. The apartment boasts two generously sized double