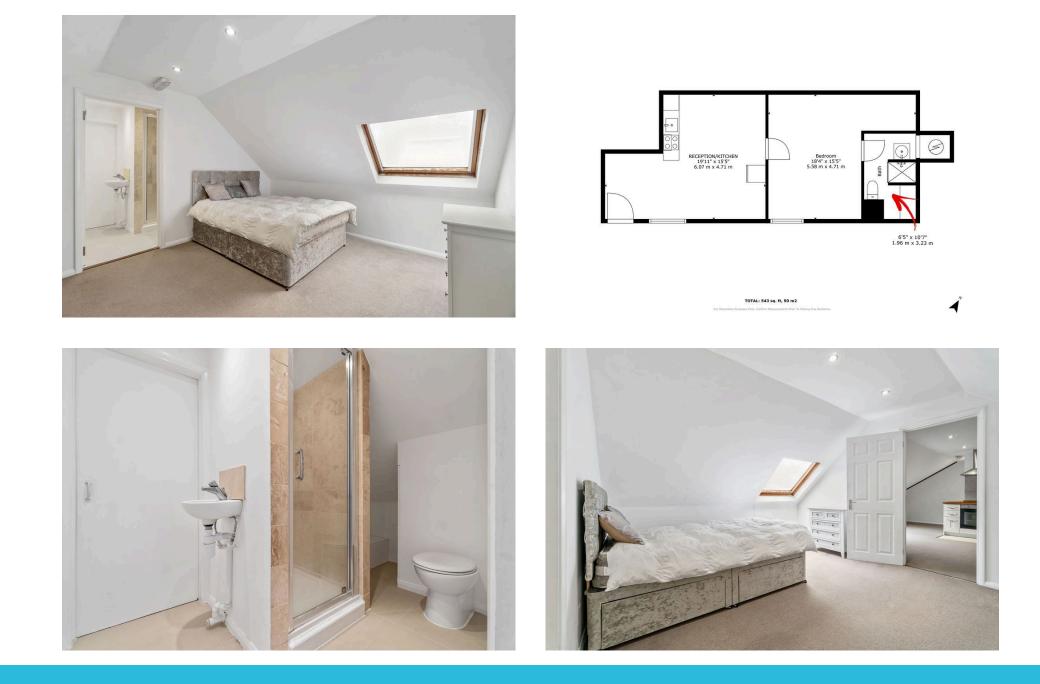

## 1 Bedroom Flat for Rent – Princes Risborough Golf Club – Vacant and Available Immediately

This charming 1-bedroom flat, measuring 543 sq. ft., is now vacant and available to rent immediately. Set in the picturesque surroundings of Princes Risborough Golf Club, this property offers tranquil living with stunning views over the course.