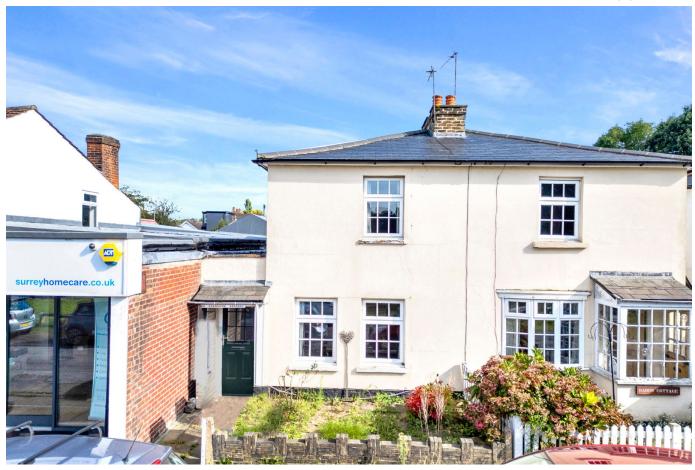

## Weston Green, Thames Ditton, KT7

Offers Over £565,000

Attractive three bedroom semi detached property with large private garden and no onward chain, superbly situated in the heart of Weston Green, close to transport links and amenities. Offering well proportioned, character accommodation, with enormous scope for upgrade, improvement, and potential extension, STPP. Property Ref; DA0587

## **Key Features**

- Attractive Three Bedroom Semi Detached House (971 Sq.Ft)
- Excellent Scope for Modernisation and Upgrade
- · Bright and Spacious Accommodation
- No Chain
- Easy Access Shops, Schools and Amenities

- · Sought After Village Location
- · Potential for Extension STPP
- · Large Private Garden
- Close to Esher and Thames Ditton Stations
- Property Ref; DA0587