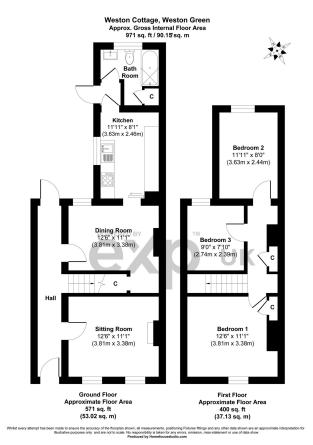

## Weston Green, Thames Ditton, KT7

Offers Over £565,000

Attractive three bedroom semi detached property with large private garden and no onward chain, superbly situated in the heart of Weston Green, close to transport links and amenities. Offering well proportioned, character accommodation, with enormous scope for upgrade, improvement, and potential extension, STPP. Property Ref; DA0587

## **Key Features**

- Attractive Three Bedroom Semi Detached House (971 Sq.Ft)
- Excellent Scope for Modernisation and Upgrade
- · Bright and Spacious Accommodation
- No Chain
- Easy Access Shops, Schools and Amenities