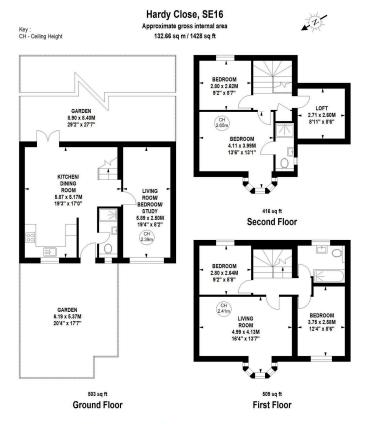

- Sought After Canada Water Location
- Modern Interiors and Neutral Finish
- Well Equipped Eat-In Kitchen/Diner
- · Garden and Off Street Parking
- PLEASE QUOTE MR0560

UK

ex

Although every attempt has been made to ensure accuracy, all measurements are approximate This floorplan is for illustrative purposes only and not to scale. Measured in accordance with RICS standards.