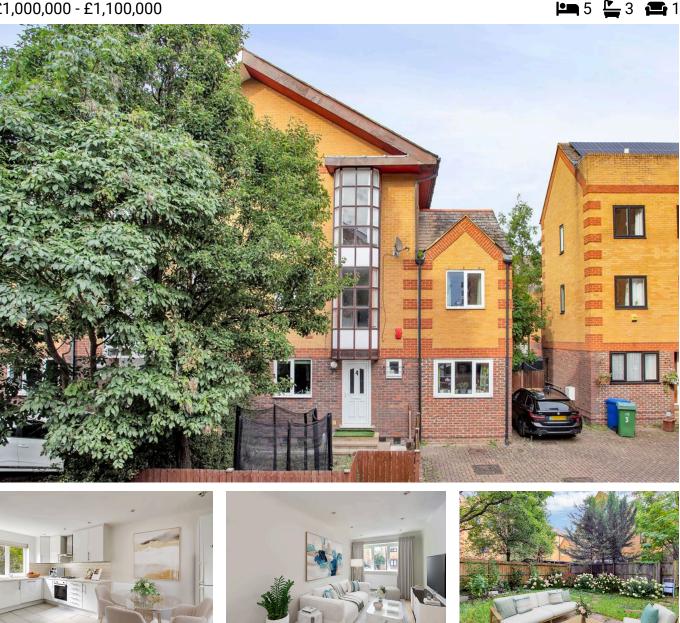

## Hardy Close, Canada Water, SE16

£1,000,000 - £1,100,000

ехр ик

PLEASE QUOTE MR0560 - GUIDE PRICE £1M - £1.1M - Impressive and rarely available five bedroom modern style townhouse (1,428 Sq.Ft) boasting off street parking and private garden, superbly located next to the Albion Channel and just a short walk from Canada Water station and a hive of vibrant amenities. Offering bright and spacious accommodation over three floors with neutral finish throughout, this beautiful home provides versatile layout and contemporary design - perfect for a modern lifestyle - ideally situated in a peaceful residential cul-de-sac which provides a safe environment for children to play. Features include a large open plan kitchen/ diner, downstairs bedroom/reception/study, first floor reception, three modern bath/shower rooms, gas central heating, double glazing and quality floor coverings.

## **Key Features**

- Impressive Five Bedroom Property (1,428 Sq.Ft)
- Versatile Accommodation Over Three Floors
- Bright and Spacious Reception Room
- Three Bath/Shower Rooms (One En-Suite)
- Close to Canada Water Station and Amenities

- Sought After Canada Water Location
- Modern Interiors and Neutral Finish
- Well Equipped Eat-In Kitchen/Diner
- · Garden and Off Street Parking
- PLEASE QUOTE MR0560

UK

ex

Although every attempt has been made to ensure accuracy, all measurements are approximate This floorplan is for illustrative purposes only and not to scale. Measured in accordance with RICS standards.