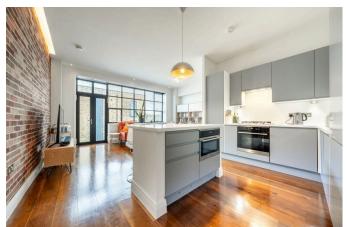

## Grenville Place, London, NW7 3AZ

Offers Over £500,000

Ref: MS0129

This CHAIN FREE loft apartment, situated near Mill Hill Broadway, offers a unique blend of modern living and stylish design. The Manhattan-style block features only 32 flats, ensuring a sense of exclusivity and community. With high ceilings and spacious interiors, the apartment includes two modern bathrooms.

The building boasts an impressive entrance foyer with a lift and an exposed brickwork feature wall that adds character to the space. Additional amenities such as underfloor heating and contemporary lighting enhance the overall living experience.