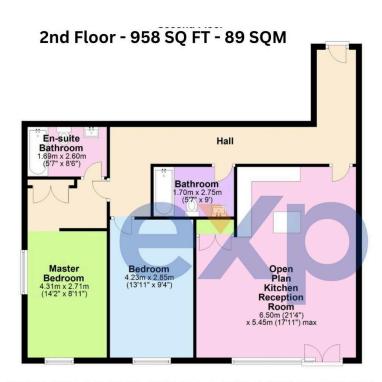

## Grenville Place, London, NW7 3AZ

Offers Over £500,000

Ref: MS0129

This CHAIN FREE loft apartment, situated near Mill Hill Broadway, offers a unique blend of modern living and stylish design. The Manhattan-style block features only 32 flats, ensuring a sense of exclusivity and community. With high ceilings and spacious interiors, the apartment includes two modern bathrooms.

MARK STERN EXP UK

Measurements and features shown are approximate and for illustrative purposes only. Whilst we don't doubt the accuracy of this floor plan, no responsibility is taken for error or omission. If there is any aspect of importance you should carry out or commission your own inspection.

Plan produced using PlanUp.