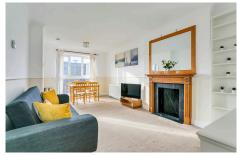

The bright living room is filled with natural light, creating a warm and inviting atmosphere. A standout feature of the living room is the elegant feature fireplace, adding a touch of character to the space. Off the living room, you have a modern bright kitchen.