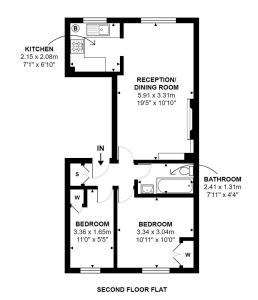

Floor Area 521 sq. ft.

**Tenure**Share Of Freehold

Service Charge £1200 per annum

**Ground Rent** £0 per annum

## Fielding Road, London, W14

APPROX. GROSS INTERNAL AREA: 48.4 m² ... 521 ft²

All attempts have been made to ensure the accuracy of this floor plan.

All measurements of doors, windows, opening directions, room measurements are approximate and no responsibility is taken for any error, omission or misstatement. This plan is for display purposes only and not to scale The total floor area is not a guarantee, should be used as an approximation and not be used on the basis of valuation.