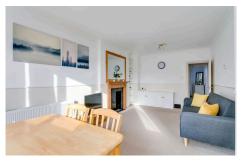

The bright living room is filled with natural light, creating a warm and inviting atmosphere. A standout feature of the living room is the elegant feature fireplace, adding a touch of character to the space. Off the living room, you have a modern bright kitchen.