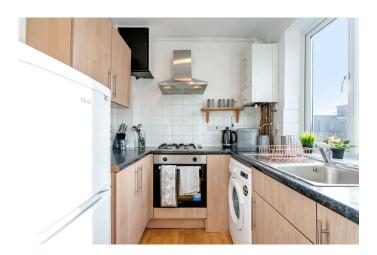

The bright living room is filled with natural light, creating a warm and inviting atmosphere. A standout feature of the living room is the elegant feature fireplace, adding a touch of character to the space. Off the living room, you have a modern bright kitchen.