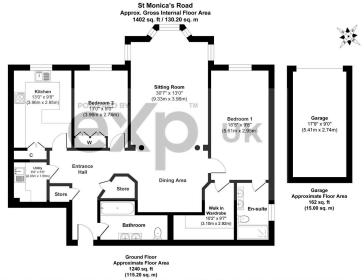

## Please quote for all enquiries: WC0847

A stunning and tastefully refurbished first-floor apartment with two double bedrooms, located in a highly sought-after gated development.

Whilst every attempt has been made to ensure the accuracy of the floorplan shown, all measurements, positioning Fixtures fittings and any other data shown are an approximate interpretation for illustrative purposes only and are not to scale. No responsibility is taken for any errors, cmission, miss-statement or use of data show Produced by Nome Foots. Studio LTO