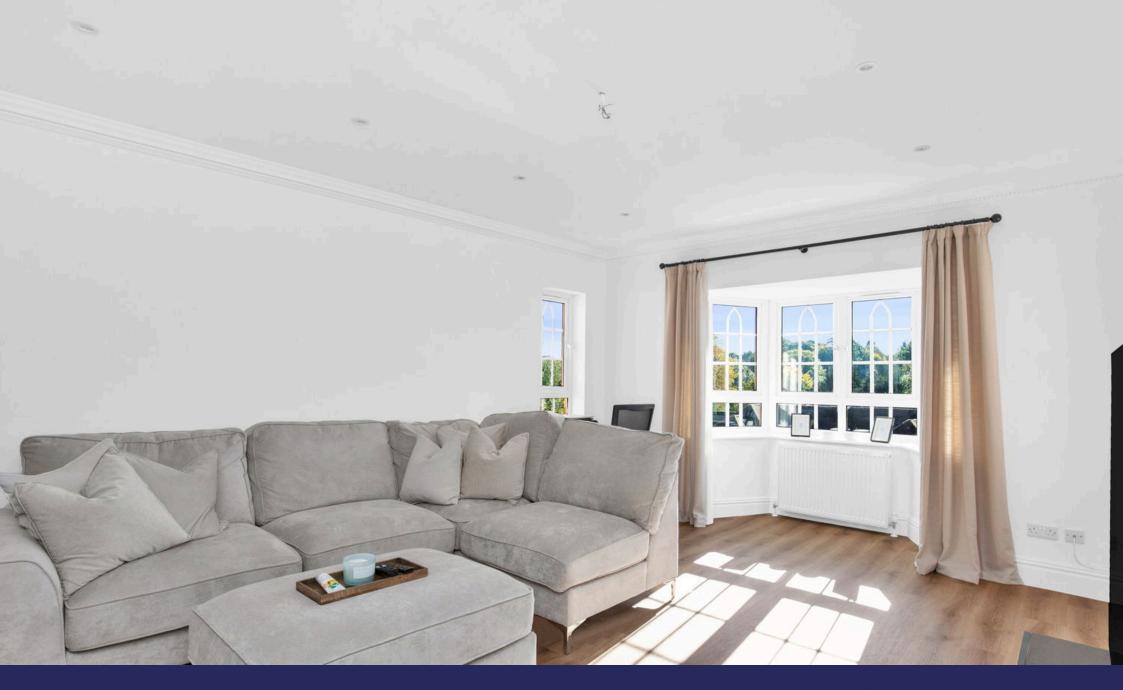

- · Open-Plan Sitting and Dining Areas
- Two Stylish Bath/Shower Rooms
- New Worcester Bosch Boiler & Separate Utility Room
- · Share of Freehold & Access to Well-Maintained **Communal Gardens**

## Please quote for all enquiries: WC0847

A stunning and tastefully refurbished first-floor apartment with two double bedrooms, located in a highly sought-after gated development.

Whilst every attempt has been made to ensure the accuracy of the floorplan shown, all measurements, positioning Fixtures fittings and any other data shown are an approximate interpretation for illustrative purposes only and are not to scale. No responsibility is taken for any errors, cmission, miss-statement or use of data show Produced by Nome Foots. Studio LTO