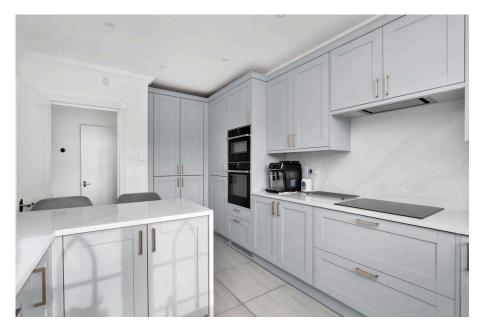

WILL CAMPBELL EXP UK

@ will.campbell@exp.uk.com

willcampbell.exp.uk.com

- Please quote for all enquiries: Luxurious First Floor WC0847 Apartment With Lift
- Two Double Bedrooms
- Modern Fitted Kitchen with Breakfast Bar
- Walk-In Wardrobe in Master Bedroom, Fitted Wardrobes in Bedroom Two
- Private Garage & Allocated Parking Space

## Please quote for all enquiries: WC0847

A stunning and tastefully refurbished first-floor apartment with two double bedrooms, located in a highly sought-after gated development.

Whilst every attempt has been made to ensure the accuracy of the floorplan shown, all measurements, positioning Fixtures fittings and any other data shown are an approximate interpretation for illustrative purposes only and are not to scale. No responsibility is taken for any errors, cmission, miss-statement or use of data show Produced by Nome Foots. Studio LTO