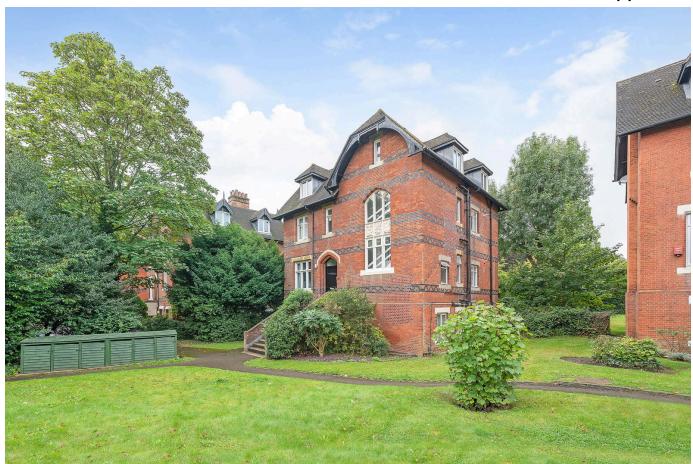

## Crystal Palace Park Road, Penge, SE26

£500,000 \( \begin{align\*} \begin{al

PLEASE QUOTE MR0560 - Stunning two bedroom top floor period conversion (865 Sq.Ft) with share of freehold and access to superb communal gardens, enviably situated on the edge of beautiful Crystal Palace Park. Offering bright and spacious, characterful accommodation with stylish interiors throughout, this gorgeous apartment provides the perfect blend of comfort and convenience, perfectly located within just a short walk of Penge East and West stations and amenities. Features include an inviting reception room, separate well equipped kitchen, modern bathroom, ample inbuilt storage, gas central heating, double glazing, quality floor coverings and neutral decor.

## **Key Features**

- Stunning Two Bedroom Top Floor Period Conversion (865 Sq.Ft)
- Character Accommodation with Stylish Interiors
- · Well Equipped Kitchen
- Stunning Communal Gardens
- Close to Penge East and West Stations, and Amenities

- Fantastic Location on Edge of Crystal Palace Park
- · Bright and Spacious Reception Room
- · Modern Bathroom
- Share of Freehold
- PLEASE QUOTE MR0560