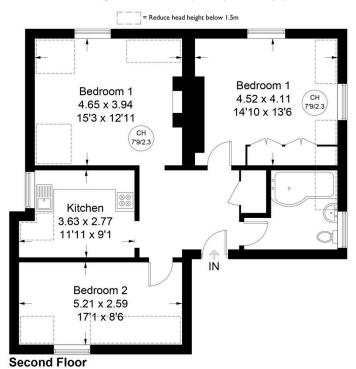

## **Crystal Palace Park Road**

Approximate Area = 80.4 sq m / 865 sq ft Including Limited Use Area (11.5 sq m / 124 sq ft)

Illustration for identification purposes only, not for valuation purposes, measurements are approximate, not to scale. Fourlabs.co © (ID1129842)