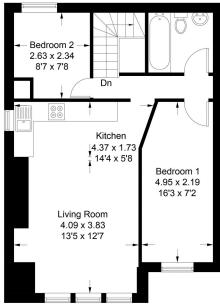

## **South Norwood Hill**

Approximate Gross Internal Area = 50.7 sq m / 545 sq ft

**First Floor** 

Illustration for identification purposes only, measurements are approximate, not to scale. Fourlabs.co ⊚ (ID1129178)