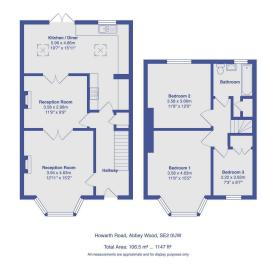

## Howarth Road, Abbey Wood, London SE2 0UW

Offers Over £600,000

**4** 3 **4** 1 **4** 2

- Extended Victorian Terrace
  Three Bedrooms
- Spacious Through Reception Working Fireplaces
- Modern Kitchen with Appliances
- Bostall Heath and Woods Nearby
- Ouiet Location

- Beautifully Landscaped Rear Garden
- Under 1 Mile to Elizabeth Line Station
- Close to transport and Amenities

Immaculately presented three bedroom family home situated in one of Abbey Wood's most desirable Roads. The ground floor boasts a through 24ft reception room with two working fireplaces, stripped wood floors and bay window. The Kitchen/Diner boasts butcher block work surfaces, integrated appliances and tiled floors. The classic theme of this beautiful home continues on the first floor where there are three bedrooms, and a modern family bathroom. Outside, the property boasts a beautifully landscaped rear garden complemented by a powered outhouse, perfect for outdoor relaxation and entertainment.