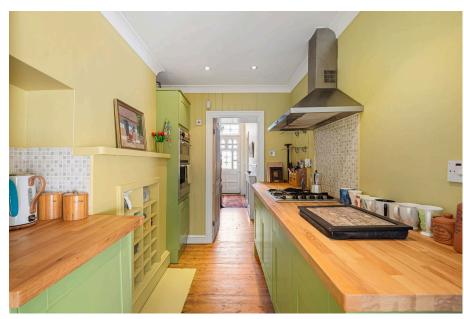

- Beautifully Landscaped Rear Garden
- Under 1 Mile to Elizabeth Line Station
- Close to transport and Amenities

Immaculately presented three bedroom family home situated in one of Abbey Wood's most desirable Roads. The ground floor boasts a through 24ft reception room with two working fireplaces, stripped wood floors and bay window. The Kitchen/Diner boasts butcher block work surfaces, integrated appliances and tiled floors. The classic theme of this beautiful home continues on the first floor where there are three bedrooms, and a modern family bathroom. Outside, the property boasts a beautifully landscaped rear garden complemented by a powered outhouse, perfect for outdoor relaxation and entertainment.