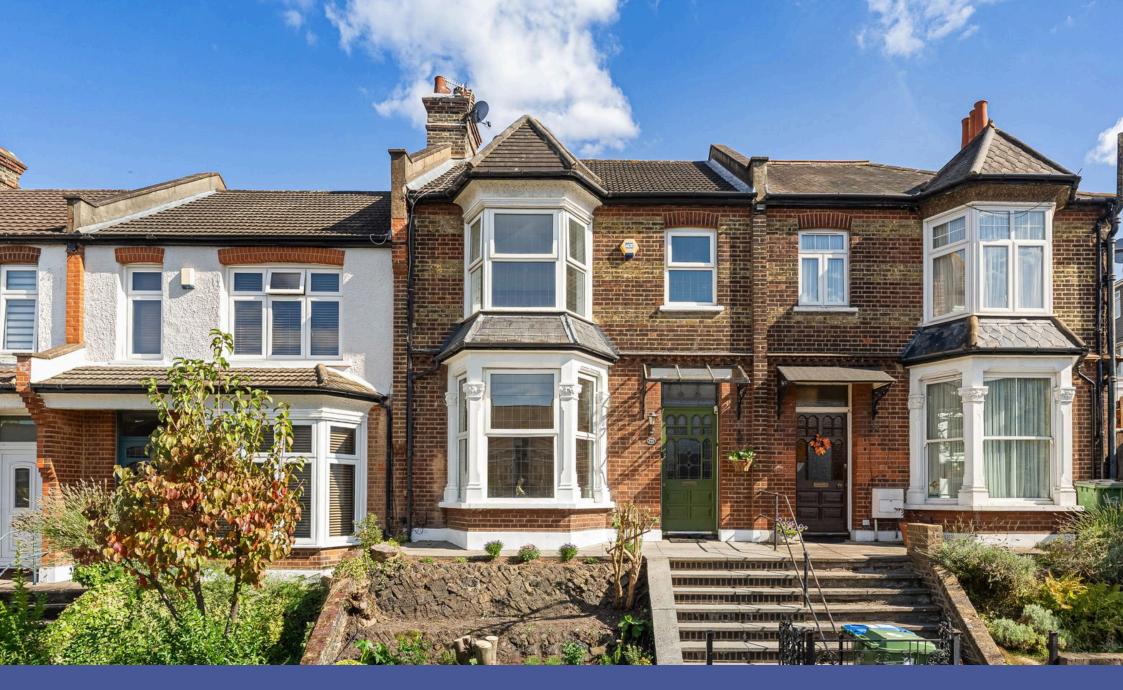

## Howarth Road, Abbey Wood, London SE2 0UW

Offers Over £600,000

**4** 3 **4** 1 **4** 2

- Extended Victorian Terrace
  Three Bedrooms
- Spacious Through Reception Working Fireplaces
- Modern Kitchen with Appliances
- Bostall Heath and Woods Nearby
- Ouiet Location

- Beautifully Landscaped Rear Garden
- Under 1 Mile to Elizabeth Line Station
- Close to transport and Amenities

Immaculately presented three bedroom family home situated in one of Abbey Wood's most desirable Roads. The ground floor boasts a through 24ft reception room with two working fireplaces, stripped wood floors and bay window. The Kitchen/Diner boasts butcher block work surfaces, integrated appliances and tiled floors. The classic theme of this beautiful home continues on the first floor where there are three bedrooms, and a modern family bathroom. Outside, the property boasts a beautifully landscaped rear garden complemented by a powered outhouse, perfect for outdoor relaxation and entertainment.