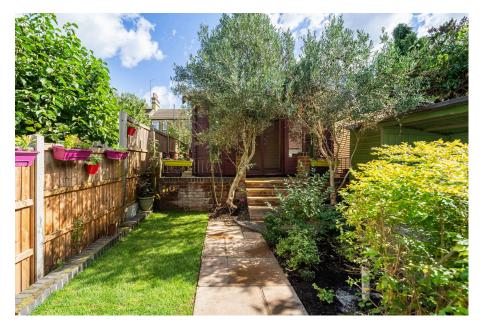

- Beautifully Landscaped Rear Garden
- Under 1 Mile to Elizabeth Line Station
- Close to transport and Amenities

Immaculately presented three bedroom family home situated in one of Abbey Wood's most desirable Roads. The ground floor boasts a through 24ft reception room with two working fireplaces, stripped wood floors and bay window. The Kitchen/Diner boasts butcher block work surfaces, integrated appliances and tiled floors. The classic theme of this beautiful home continues on the first floor where there are three bedrooms, and a modern family bathroom. Outside, the property boasts a beautifully landscaped rear garden complemented by a powered outhouse, perfect for outdoor relaxation and entertainment.