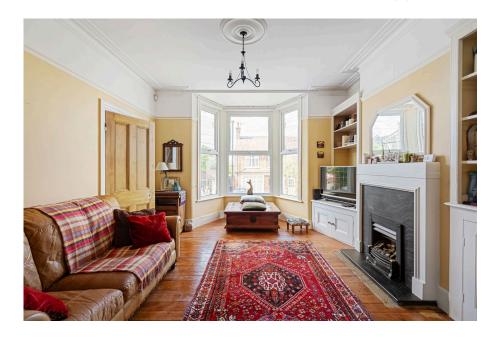

- Beautifully Landscaped Rear Garden
- Under 1 Mile to Elizabeth Line Station
- Close to transport and Amenities

Immaculately presented three bedroom family home situated in one of Abbey Wood's most desirable Roads. The ground floor boasts a through 24ft reception room with two working fireplaces, stripped wood floors and bay window. The Kitchen/Diner boasts butcher block work surfaces, integrated appliances and tiled floors. The classic theme of this beautiful home continues on the first floor where there are three bedrooms, and a modern family bathroom. Outside, the property boasts a beautifully landscaped rear garden complemented by a powered outhouse, perfect for outdoor relaxation and entertainment.