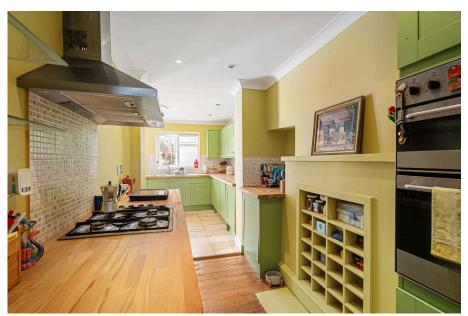

- Beautifully Landscaped Rear Garden
- Under 1 Mile to Elizabeth Line Station
- Close to transport and Amenities

Immaculately presented three bedroom family home situated in one of Abbey Wood's most desirable Roads. The ground floor boasts a through 24ft reception room with two working fireplaces, stripped wood floors and bay window. The Kitchen/Diner boasts butcher block work surfaces, integrated appliances and tiled floors. The classic theme of this beautiful home continues on the first floor where there are three bedrooms, and a modern family bathroom. Outside, the property boasts a beautifully landscaped rear garden complemented by a powered outhouse, perfect for outdoor relaxation and entertainment.