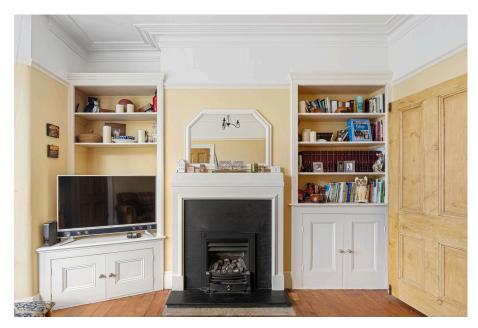

- Beautifully Landscaped Rear Garden
- Under 1 Mile to Elizabeth Line Station
- Close to transport and Amenities

Immaculately presented three bedroom family home situated in one of Abbey Wood's most desirable Roads. The ground floor boasts a through 24ft reception room with two working fireplaces, stripped wood floors and bay window. The Kitchen/Diner boasts butcher block work surfaces, integrated appliances and tiled floors. The classic theme of this beautiful home continues on the first floor where there are three bedrooms, and a modern family bathroom. Outside, the property boasts a beautifully landscaped rear garden complemented by a powered outhouse, perfect for outdoor relaxation and entertainment.