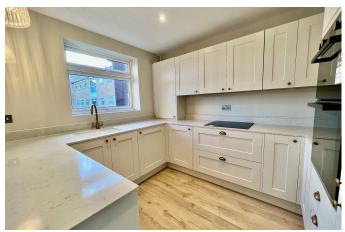

## 23 High Road, Bushey Heath

£420,000

Ref: MS0129

Located in the Heart of Bushey Heath at the junction of Windmill Lane, this first floor luxury apartment has been renovated to the highest standard which offers a new owner luxurious living. Situated in a private gated development, being only one of three apartments in the block, benefits include covered allocated parking, double bedrooms, Two bathrooms and with 141 years remaining on the lease, this property would be ideal for first time buyers and downsizers alike.

- Newly Refurbished Throughout
- Large Bay Windows
- Only 3 Flats In Block
- Gated Private Development
- Chain Free

FIRST FLOOR 767 sq.ft. (71.2 sq.m.) approx.

TOTAL FLOOR AREA: 767 sq.ft. (71.2 sq.m.) approx.