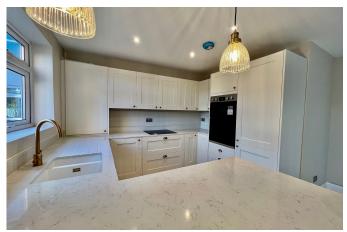

## 23 High Road, Bushey Heath

£420,000

Ref: MS0129

Located in the Heart of Bushey Heath at the junction of Windmill Lane, this first floor luxury apartment has been renovated to the highest standard which offers a new owner luxurious living. Situated in a private gated development, being only one of three apartments in the block, benefits include covered allocated parking, double bedrooms, Two bathrooms and with 141 years remaining on the lease, this property would be ideal for first time buyers and downsizers alike.

- Newly Refurbished Throughout
- Large Bay Windows
- Only 3 Flats In Block
- Gated Private Development
- Chain Free

FIRST FLOOR 767 sq.ft. (71.2 sq.m.) approx.

TOTAL FLOOR AREA: 767 sq.ft. (71.2 sq.m.) approx.