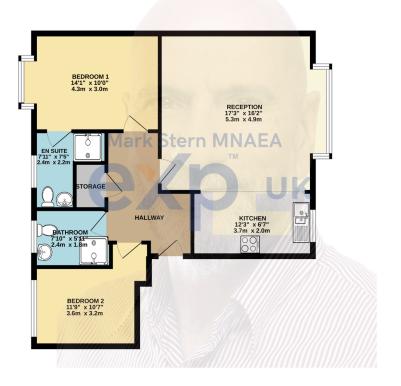

- Newly Refurbished Throughout
- Large Bay Windows
- Only 3 Flats In Block
- Gated Private Development
- Chain Free

FIRST FLOOR 767 sq.ft. (71.2 sq.m.) approx.

TOTAL FLOOR AREA: 767 sq.ft. (71.2 sq.m.) approx.

Whist every attempt has been made to ensure the accuracy of the floorpian contained their, measurements of doors, windows, norms and any open them are approximate and no responsibility is taken for any error, enrisiston or mis-statement. This plan is for illustrative purposes only and should be used as such by any prospective purchaser. The services, vertices and acceliances shown have not been steded and no understand and continued shown have not been steded and no understand and continued shown have and been steded and no such as the statement.