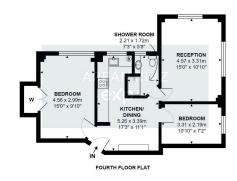

The property offers 622 sq ft. of accommodation. It comprises a lovely spacious living room, a separate modern kitchen (including fridge/freezer, washer/dryer, dishwasher and microwave), two double bedrooms, and a modern shower room.

Further benefits include wooden floors, double-glazed windows, gas central heating and lift access.

Located conveniently for various restaurants, shops and cafes on Cricklewood Broadway, a short walk to Gladstone Park and easy access to Brent Cross shopping centre. Transport links include Cricklewood Thameslink station and Willesden Green tube station (Jubilee Line).

Floor Area

622 sq. ft.

**Tenure** Leasehold

Service Charge £4654 per annum

> **Ground Rent** £0 per annum

## Ashford Court, Ashford Road, London, NW2

APPROX. GROSS INTERNAL AREA: 57.7 m² ... 622 ft²

All measurements of doors, windows, opening directions, com measurements are approximate and no responsibility is taken for any error, omission or misstatement. This plan is for display purposes only and not to scale. The total floor carea is not a quarteres should be used as an approximation and not be used on the basic of valuation.