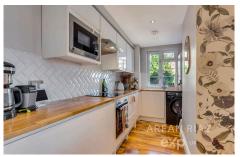

The property offers 622 sq ft. of accommodation. It comprises a lovely spacious living room, a separate modern kitchen (including fridge/freezer, washer/dryer, dishwasher and microwave), two double bedrooms, and a modern shower room.