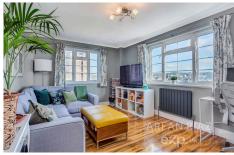

The property offers 622 sq ft. of accommodation. It comprises a lovely spacious living room, a separate modern kitchen (including fridge/freezer, washer/dryer, dishwasher and microwave), two double bedrooms, and a modern shower room.

Further benefits include wooden floors, double-glazed windows, gas central heating and lift access.

Located conveniently for various restaurants, shops and cafes on Cricklewood Broadway, a short walk to Gladstone Park and easy access to Brent Cross shopping centre. Transport links include Cricklewood Thameslink station and Willesden Green tube station (Jubilee Line).