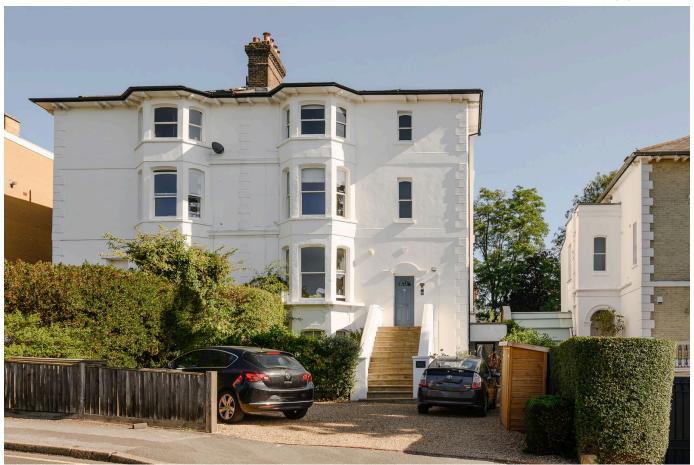

## Thornton Hill, Wimbledon, SW19

Spanning the ground floor of an attractive Victorian property in a much sought after Wimbledon location, this gorgeous three bedroom conversion flat (1,161 Sq.Ft) with glorious garden, off street parking and share of the freehold. The property has been beautifully maintained and appointed by the current owner, offering bright and spacious accommodation with a wealth of character and period appeal, sympathetically updated and enhanced with stylish interiors and modern finish throughout. Features include an inviting reception room, extended open plan kitchen/reception/diner opening onto the garden, two stylish bath/shower rooms (one en-suite), ample inbuilt storage, gas central heating, double glazing, quality floor coverings and private entrance.

## **Key Features**

- Stunning Three Bedroom Ground Floor Victorian Conversion (1,161 Sq.Ft)
- · Period Appeal and Stylish Interiors
- Two Bath/Shower Rooms (One En-Suite)
- · Off Street Parking
- Close to Transport Links, Schools and Amenities

- Sought After Wimbledon Location
- Beautiful Open Plan Kitchen/Diner/ Reception Plus Further Reception
- · Gorgeous Garden and Own Entrance
- · Share of Freehold
- Property Ref; DA0587

Whilst every attempt has been made to ensure the accuracy of this floor plan, measurements of doors, windows and rooms are approximation to exponsibility is taken for any error or omission. This illustration is for identification purpose only. Not drawn to scale, unless stated