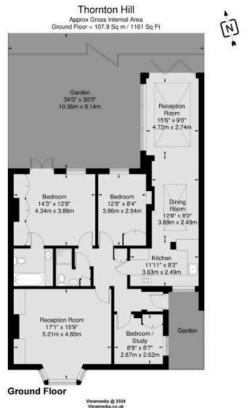

## Thornton Hill, Wimbledon, SW19

Spanning the ground floor of an attractive Victorian property in a much sought after Wimbledon location, this gorgeous three bedroom conversion flat (1,161 Sq.Ft) with glorious garden, off street parking and share of the freehold. The property has been beautifully maintained and appointed by the current owner, offering bright and spacious accommodation with a wealth of character and period appeal, sympathetically updated and enhanced with stylish interiors and modern finish throughout. Features include an inviting reception room, extended open plan kitchen/reception/diner opening onto the garden, two stylish bath/shower rooms (one en-suite), ample inbuilt storage, gas central heating, double glazing, quality floor coverings and private entrance.