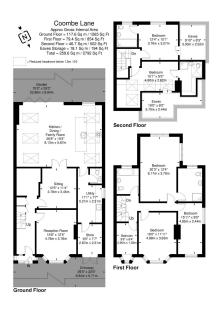

## Coombe Lane, Raynes Park, SW20

Guide Price £2,050,000

- Stunning Six Bedroom Semi **Detached Family Home** (2.792 Sq.Ft)
- Fully Refurbished and Extended To An Impressive High Quality Finish
- Breath-Taking Kitchen/Family
  Four Luxury Bath/Shower Room and Adjoining Utility
- Glorious Large South Facing Garden
- Schools and Amenities

Outstanding six-bedroom, four bathroom, extended semi detached family home with ample off street parking, garage and glorious south facing private garden, superbly situated in a sought after Raynes Park location. Offering impressive accommodation over three floors with superb finish throughout. Property Ref: DA 0587