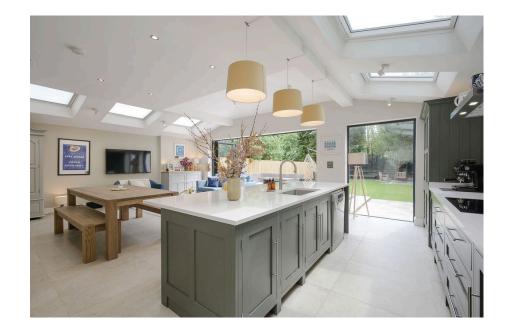

## Coombe Lane, Raynes Park, SW20

Guide Price £2,050,000

- Stunning Six Bedroom Semi **Detached Family Home** (2.792 Sq.Ft)
- Fully Refurbished and Extended To An Impressive High Quality Finish
- Breath-Taking Kitchen/Family
  Four Luxury Bath/Shower Room and Adjoining Utility
- Glorious Large South Facing Garden
- Schools and Amenities

Outstanding six-bedroom, four bathroom, extended semi detached family home with ample off street parking, garage and glorious south facing private garden, superbly situated in a sought after Raynes Park location. Offering impressive accommodation over three floors with superb finish throughout. Property Ref: DA 0587