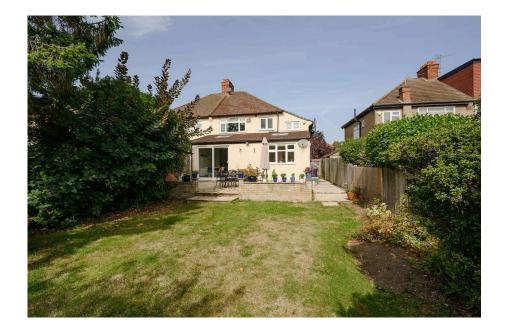

## Motspur Park, Semi Detached - Large Garden

Guide Price £1,100,000

- Extended Five Bedroom Semi Popular Residential Location **Detached Family Home** (2,172 Sq.Ft)
- Modern Interiors and Quality
   Three Reception Areas Finish
- Wonderful Well Equipped Kitchen/Diner
- Three Bath/Shower Rooms (Two En-Suite)
- · Large Garden with Brick Built · Off Street Parking and Store
  - Garage to Rear
- Close to Motspur Park Station, Schools and **Amenities**
- Property Ref: DA 0587

Beautifully presented and significantly extended five bedroom, three bathroom, semi detached family home (2,172 Sq.Ft) with off street parking, garage and large private garden. Ideally situated in a popular residential road close to Motspur Park station and amenities and offering spacious accommodation with modern interiors throughout. Property Ref: DA 0587.