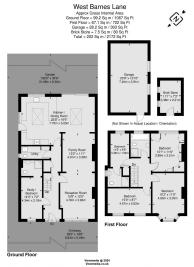

## Motspur Park, Semi Detached - Large Garden

Guide Price £1,100,000

- Extended Five Bedroom Semi Popular Residential Location **Detached Family Home** (2,172 Sq.Ft)
- Modern Interiors and Quality
   Three Reception Areas Finish
- Wonderful Well Equipped Kitchen/Diner
- Three Bath/Shower Rooms (Two En-Suite)
- · Large Garden with Brick Built · Off Street Parking and Store
  - Garage to Rear
- Close to Motspur Park Station, Schools and **Amenities**
- Property Ref: DA 0587

Beautifully presented and significantly extended five bedroom, three bathroom, semi detached family home (2,172 Sq.Ft) with off street parking, garage and large private garden. Ideally situated in a popular residential road close to Motspur Park station and amenities and offering spacious accommodation with modern interiors throughout. Property Ref: DA 0587.

Whilst every attempt has been made to ensure the accuracy of this floor plan, measurements of chora, windows and nones are approximate and no responsibility is taken for any error or onlesion. This illustration is for identification purpose only. Not drawn to scale, unless stated.