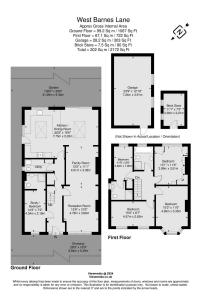

## West Barnes Lane, Motspur Park, KT3 £1,300,000

🍋 5 🚰 3 🚍 2

Beautifully presented and significantly extended five bedroom, three bathroom, semi detached family home (2,172 Sq.Ft) with off street parking, garage and large private garden. Occupying an enviable location in a popular residential road close to Motspur Park station and amenities, this wonderful home provides spacious accommodation perfectly adapted for modern family life, with stylish interiors and quality finish throughout. Features include three reception areas, stunning eat-in kitchen/diner opening onto the delightful garden, separate utility, versatile downstairs bedroom/ study with en-suite facilities, two further bath/shower rooms to the first floor (one en-suite), ample inbuilt storage plus external brick built store, gas central heating, double glazing, quality floor coverings and neutral decor.

Accommodation comprises central entrance hall with stairs rising to the first floor, leading into the bright and spacious double length through reception room with attractive bay window and two feature fireplaces. To the rear of the property, the beautiful open plan kitchen/diner is flooded with natural light from large overhead rooflights and sliding doors and windows overlooking the garden. The kitchen area itself comprises a modern range of matching wall and base units with work surfaces incorporating inset sink unit, gas hob with overhead extractor, electric oven, and further space for appliances. A separate utility provides additional work and appliance space, and there is a bonus ground floor study/bedroom with en-suite - ideal for multi-generational living. To the first floor, there are four well proportioned bedrooms - one with en-suite shower - plus a family bathroom with modern bath suite, and separate shower unit.