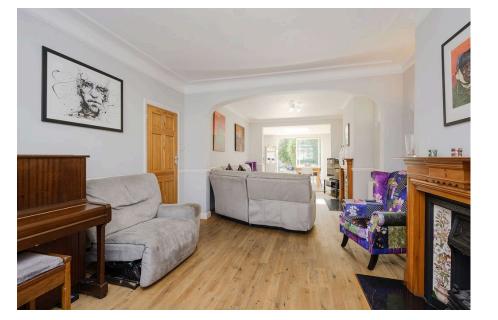

Accommodation comprises central entrance hall with stairs rising to the first floor, leading into the bright and spacious double length through reception room with attractive bay window and two feature fireplaces. To the rear of the property, the beautiful open plan kitchen/diner is flooded with natural light from large overhead rooflights and sliding doors and windows overlooking the garden. The kitchen area itself comprises a modern range of matching wall and base units with work surfaces incorporating inset sink unit, gas hob with overhead extractor, electric oven, and further space for appliances. A separate utility provides additional work and appliance space, and there is a bonus ground floor study/bedroom with en-suite - ideal for multi-generational living. To the first floor, there are four well proportioned bedrooms - one with en-suite shower - plus a family bathroom with modern bath suite, and separate shower unit.