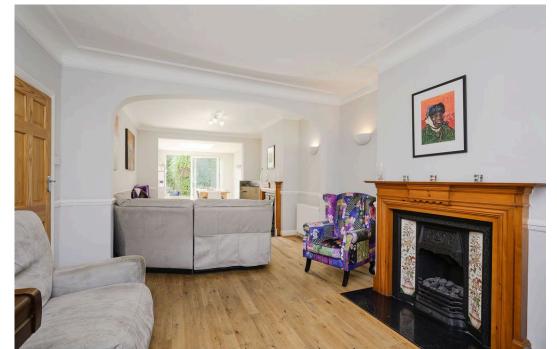

Accommodation comprises central entrance hall with stairs rising to the first floor, leading into the bright and spacious double length through reception room with attractive bay window and two feature fireplaces. To the rear of the property, the beautiful open plan kitchen/diner is flooded with natural light from large overhead rooflights and sliding doors and windows overlooking the garden. The kitchen area itself comprises a modern range of matching wall and base units with work surfaces incorporating inset sink unit, gas hob with overhead extractor, electric oven, and further space for appliances. A separate utility provides additional work and appliance space, and there is a bonus ground floor study/bedroom with en-suite - ideal for multi-generational living. To the first floor, there are four well proportioned bedrooms - one with en-suite shower - plus a family bathroom with modern bath suite, and separate shower unit.