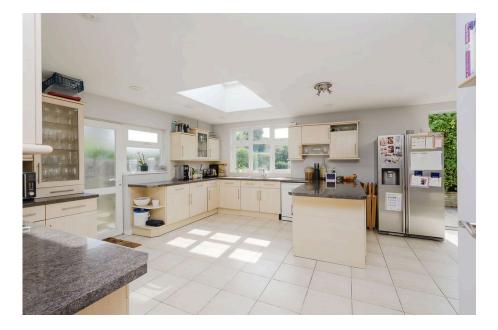

Accommodation comprises central entrance hall with stairs rising to the first floor, leading into the bright and spacious double length through reception room with attractive bay window and two feature fireplaces. To the rear of the property, the beautiful open plan kitchen/diner is flooded with natural light from large overhead rooflights and sliding doors and windows overlooking the garden. The kitchen area itself comprises a modern range of matching wall and base units with work surfaces incorporating inset sink unit, gas hob with overhead extractor, electric oven, and further space for appliances. A separate utility provides additional work and appliance space, and there is a bonus ground floor study/bedroom with en-suite - ideal for multi-generational living. To the first floor, there are four well proportioned bedrooms - one with en-suite shower - plus a family bathroom with modern bath suite, and separate shower unit.