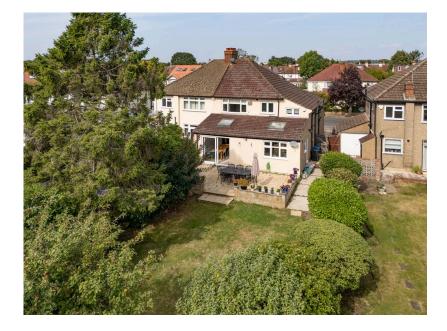

## West Barnes Lane, Motspur Park, KT3 £1,300,000

🍋 5 🚰 3 🚍 2

Beautifully presented and significantly extended five bedroom, three bathroom, semi detached family home (2,172 Sq.Ft) with off street parking, garage and large private garden. Occupying an enviable location in a popular residential road close to Motspur Park station and amenities, this wonderful home provides spacious accommodation perfectly adapted for modern family life, with stylish interiors and quality finish throughout. Features include three reception areas, stunning eat-in kitchen/diner opening onto the delightful garden, separate utility, versatile downstairs bedroom/ study with en-suite facilities, two further bath/shower rooms to the first floor (one en-suite), ample inbuilt storage plus external brick built store, gas central heating, double glazing, quality floor coverings and neutral decor.

- Extended Five Bedroom Semi 
  Popular Residential Location **Detached Family Home** (2,172 Sq.Ft)
- Modern Interiors and Quality
  Three Reception Areas Finish
- Wonderful Well Equipped Kitchen/Diner
- Large Garden with Brick Built Off Street Parking and Store
- Close to Motspur Park Station, Schools and Amenities
- Three Bath/Shower Rooms (Two En-Suite)
- Garage to Rear
  - Property Ref: DA 0587