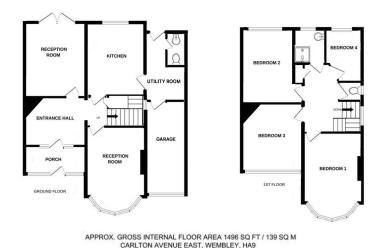

- · Semi Detached Family Home
- Large Rear Garden With Privacy
- **Transport Links & Shops**
- Impressive Space Throughout

Welcome to this charming four-bedroom semi-detached house located on the sought-after Carlton Avenue East in Wembley. Spanning an impressive 1496 SQ.FT, this spacious family home offers a perfect blend of comfort and convenience.