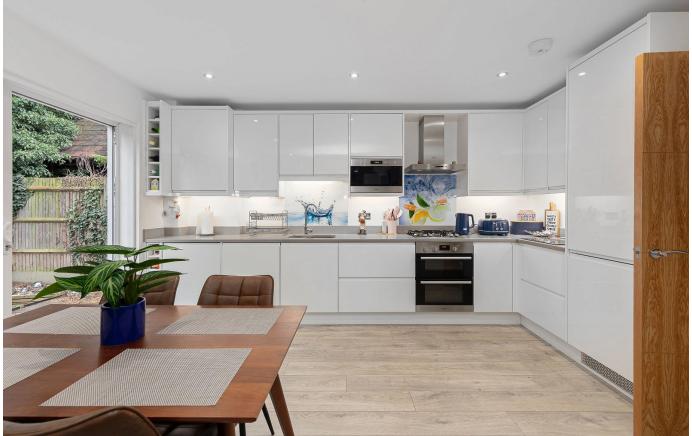

## 1, 16 Fielding Lane,

Guide Price £350.000

Please Quote Ref TH0310 For All Enquiries - Presenting a stunning garden flat with modern open-plan layout, sleek kitchen, spacious double bedroom with built-in wardrobes, and fully tiled bathroom with walk-in shower. Underfloor heating ensures year-round comfort. Private garden and allocated parking. Built in 2020, with share of freehold and 10-year warranty. Conveniently located near Bromley town center and transport links.

## **Key Features**

- · Private Landscaped Garden
- · Share of Freehold
- 549 Square Foot
- · 0.8 miles from Bickley Station
- 6 Years Remaining on New Build Warranty

- Underfloor Heating Throughout
- · Allocated Parking Space
- 0.6 miles from Bromley South Station
- Built in 2020
- Please Quote Ref TH0310 For All Enquiries