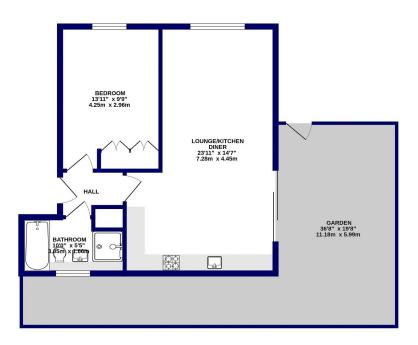

GROUND FLOOR 549 sq.ft. (51.0 sq.m.) approx.

TOTAL FLOOR AREA: 549 sq.ft. (51.0 sq.m.) approx.

Whist every attempt has been made to ensure the accuracy of the footplan contained there, measurement of doors, vindows, rooms and any offer interns are approximate and no responsibility is taken for any error, omission or mis-statement. This prian is for illustrative purposes only and should be used as such by any prospective purshers. This service, systems and applications shown have no floor instead and no guarantee.