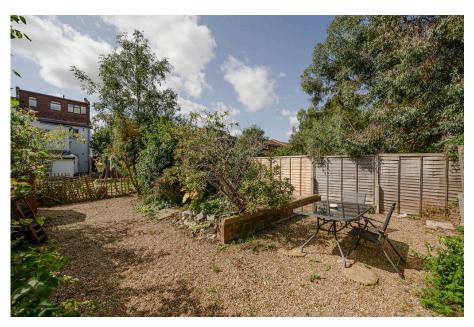

## £485,000

**2 2 2 1** 

Two Bedrooms

- Bathroom
- Spacious reception room
- Fitted kitchen
- Sunny aspect garden
- First floor period conversion
- Convenient for Tooting Mainline Thameslink & Colliers Wood tube
- Low outgoings

Chain free

• EPC

Well presented two bedroom first floor period conversion apartment with own sunny aspect garden, forming the first floor of this attractive semi detached period property, located on a sought after road close to both Tooting Mainline Station (Thameslink) and Colliers Wood Tube Station (Northern Line). Property Ref: DA0587