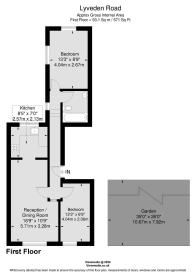

## £485,000

**2 2 2 1** 

Two Bedrooms

- Bathroom
- Spacious reception room
- Fitted kitchen
- Sunny aspect garden
- First floor period conversion
- Convenient for Tooting Mainline Thameslink & Colliers Wood tube
- Low outgoings

Chain free

• EPC

Well presented two bedroom first floor period conversion apartment with own sunny aspect garden, forming the first floor of this attractive semi detached period property, located on a sought after road close to both Tooting Mainline Station (Thameslink) and Colliers Wood Tube Station (Northern Line). Property Ref: DA0587