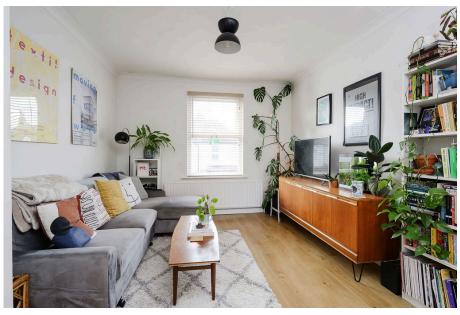

## £485,000

**2 2 2 1** 

Two Bedrooms

- Bathroom
- Spacious reception room
- Fitted kitchen
- Sunny aspect garden
- First floor period conversion
- Convenient for Tooting Mainline Thameslink & Colliers Wood tube
- Low outgoings

Chain free

• EPC

Well presented two bedroom first floor period conversion apartment with own sunny aspect garden, forming the first floor of this attractive semi detached period property, located on a sought after road close to both Tooting Mainline Station (Thameslink) and Colliers Wood Tube Station (Northern Line). Property Ref: DA0587