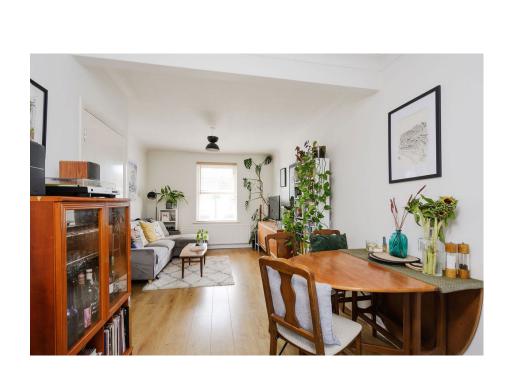

## £485,000

**2 2 2 1** 

Two Bedrooms

- Bathroom
- Spacious reception room
- Fitted kitchen
- Sunny aspect garden
- First floor period conversion
- Convenient for Tooting Mainline Thameslink & Colliers Wood tube
- Low outgoings

Chain free

• EPC

Well presented two bedroom first floor period conversion apartment with own sunny aspect garden, forming the first floor of this attractive semi detached period property, located on a sought after road close to both Tooting Mainline Station (Thameslink) and Colliers Wood Tube Station (Northern Line). Property Ref: DA0587