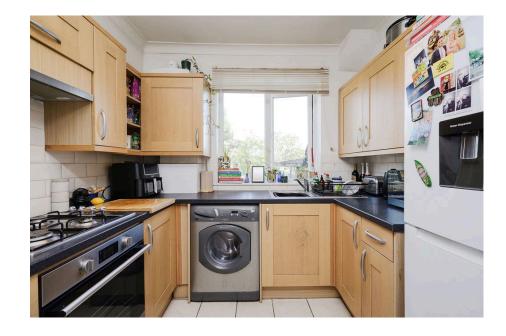

## £485,000

**2 2 2 1** 

Two Bedrooms

- Bathroom
- Spacious reception room
- Fitted kitchen
- Sunny aspect garden
- First floor period conversion
- Convenient for Tooting Mainline Thameslink & Colliers Wood tube
- Low outgoings

Chain free

• EPC

Well presented two bedroom first floor period conversion apartment with own sunny aspect garden, forming the first floor of this attractive semi detached period property, located on a sought after road close to both Tooting Mainline Station (Thameslink) and Colliers Wood Tube Station (Northern Line). Property Ref: DA0587