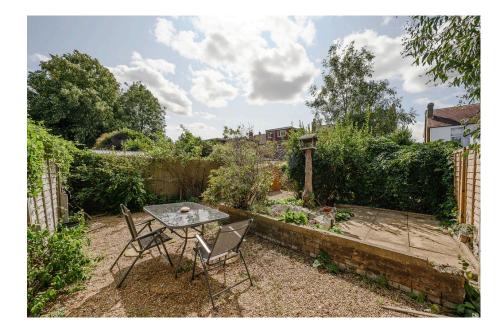

## £485,000

**2 2 2 1** 

Two Bedrooms

- Bathroom
- Spacious reception room
- Fitted kitchen
- Sunny aspect garden
- First floor period conversion
- Convenient for Tooting Mainline Thameslink & Colliers Wood tube
- Low outgoings

Chain free

• EPC

Well presented two bedroom first floor period conversion apartment with own sunny aspect garden, forming the first floor of this attractive semi detached period property, located on a sought after road close to both Tooting Mainline Station (Thameslink) and Colliers Wood Tube Station (Northern Line). Property Ref: DA0587