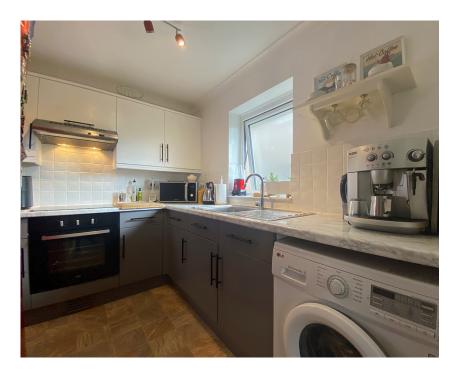

#### **Comfortable and Practical:**

The double bedroom is fitted with generous wardrobes, ensuring ample storage space while maintaining a sleek and uncluttered look. The fully fitted kitchen comes equipped with modern appliances, offering a convenient and enjoyable cooking experience. The bathroom is modernised and features contemporary fixtures.