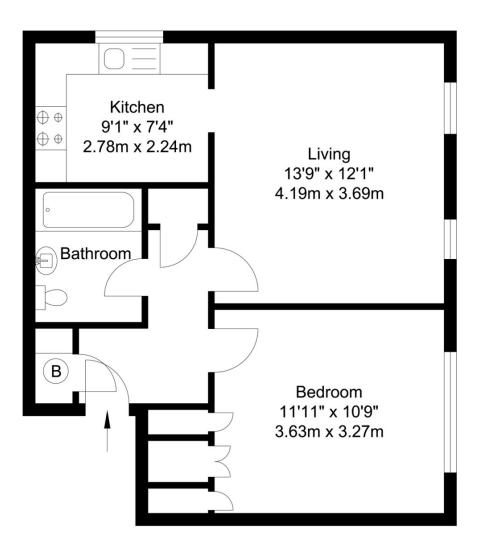

## TOTAL APPROX FLOOR AREA 499.76 SQ.FT. (46.43 SQ.M.)

The plan is for illustrative purposes only and should be used as such by any prospective purchaser.