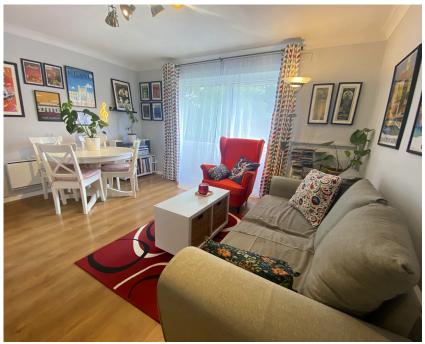

#### **Bright and Spacious Living:**

The 14' lounge is a highlight, boasting large glazed windows that pour natural light into the space, creating an airy and inviting atmosphere. Whether you're relaxing after a long day or entertaining guests, this room provides the perfect setting.