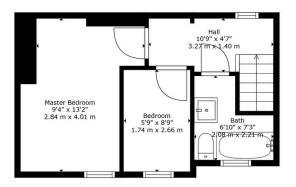

Ground Floor

First Floor

TOTAL: 576 sq. ft, 53 m2 GROUND FLOOR: 296 sq. ft, 27 m2, FIRST FLOOR: 280 sq. ft, 26 m2 EXCLUDED AREAS: PATIO: 51 sq. ft, 5 m2 For Illustrative Purpose City, Confirm Measurements frior To Making Any Decisions.