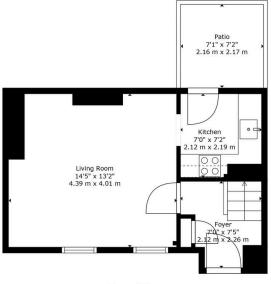

Ground Floor

First Floor

TOTAL: 576 sq. ft, 53 m2 GROUND FLOOR: 296 sq. ft, 27 m2, FIRST FLOOR: 280 sq. ft, 26 m2 EXCLUDED AREAS: PATIO: 51 sq. ft, 5 m2 For Illustrative Purpose City, Confirm Measurements frior To Making Any Decisions.