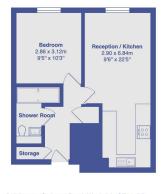

This modern one-bedroom apartment offers the perfect blend of style and riverside living within the sought-after Royal Arsenal Riverside development.

Spanning approximately 425 square feet, the lower ground floor apartment boasts boasts neutral decor throughout. The modern kitchen features integrated appliances, while the shower room is equally stylish. Ample storage space ensures clutter-free living, and access to the communal courtyard and Gardens provide a perfect spot to relax and unwind, a further added bonus to this apartment is its allocated parking space situated beneath Wellington Park.

Building 22, Cadogan Road, Woolwich, SE18 6YL

Total Area: 39.4 m² ... 424 ft²

All measurements are approximate and for display purposes only