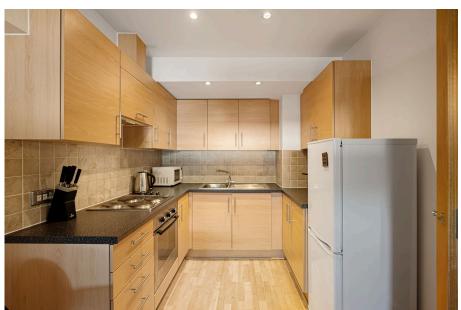

This modern one-bedroom apartment offers the perfect blend of style and riverside living within the sought-after Royal Arsenal Riverside development.

Spanning approximately 425 square feet, the lower ground floor apartment boasts boasts neutral decor throughout. The modern kitchen features integrated appliances, while the shower room is equally stylish. Ample storage space ensures clutter-free living, and access to the communal courtyard and Gardens provide a perfect spot to relax and unwind, a further added bonus to this apartment is its allocated parking space situated beneath Wellington Park.