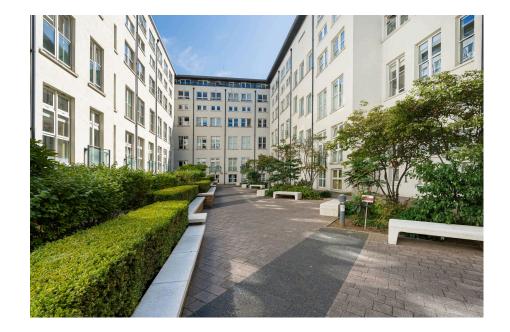

This modern one-bedroom apartment offers the perfect blend of style and riverside living within the sought-after Royal Arsenal Riverside development.

Spanning approximately 425 square feet, the lower ground floor apartment boasts boasts neutral decor throughout. The modern kitchen features integrated appliances, while the shower room is equally stylish. Ample storage space ensures clutter-free living, and access to the communal courtyard and Gardens provide a perfect spot to relax and unwind, a further added bonus to this apartment is its allocated parking space situated beneath Wellington Park.