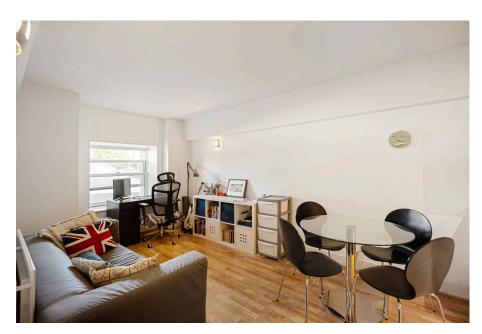

This modern one-bedroom apartment offers the perfect blend of style and riverside living within the sought-after Royal Arsenal Riverside development.

Spanning approximately 425 square feet, the lower ground floor apartment boasts boasts neutral decor throughout. The modern kitchen features integrated appliances, while the shower room is equally stylish. Ample storage space ensures clutter-free living, and access to the communal courtyard and Gardens provide a perfect spot to relax and unwind, a further added bonus to this apartment is its allocated parking space situated beneath Wellington Park.