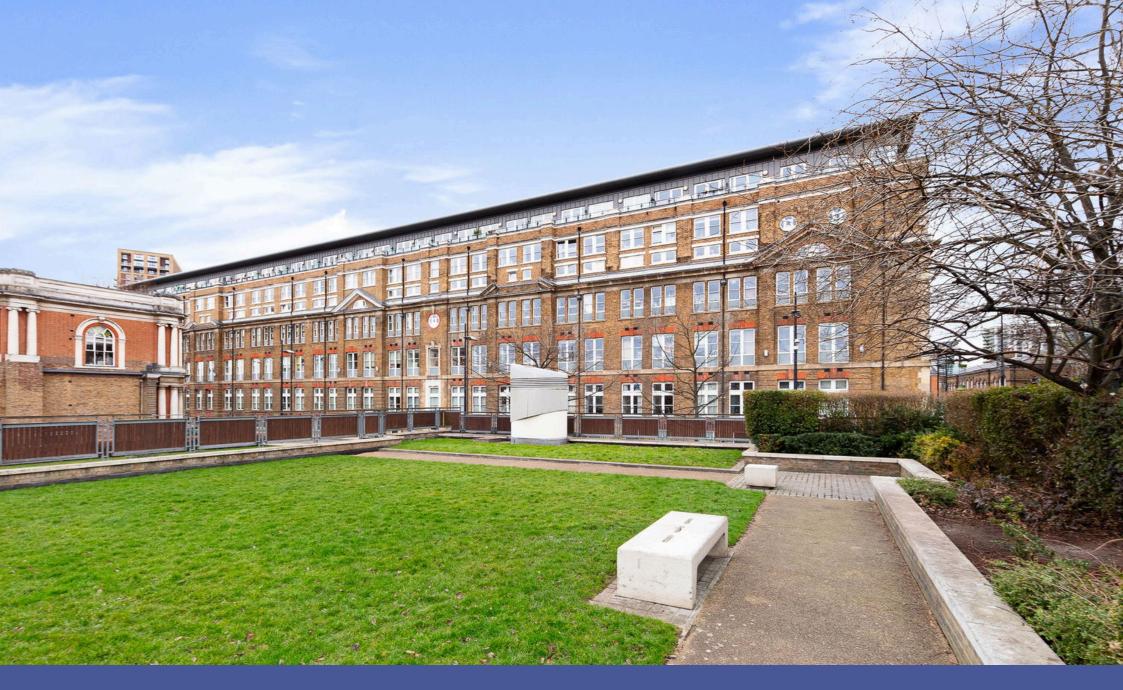

## Cadogan Road, Woolwich, London SE18 6YL

£300,000

**ட**ி 1 **ட**ி 1 **ட**ி 1

Chain Free

- Double Bedroom
- Excellent Starter Home
- Modern Fitted Kitchen
- Recently Renovated Stylish Shower Room
- Access to Communal Courtyard and Garden
- Allocated Secure Parking
- 24 Hour Concierge Services
- Elizabeth Line moments away
- Close to Local Amenities and Woolwich Centre

This modern one-bedroom apartment offers the perfect blend of style and riverside living within the sought-after Royal Arsenal Riverside development.

Spanning approximately 425 square feet, the lower ground floor apartment boasts boasts neutral decor throughout. The modern kitchen features integrated appliances, while the shower room is equally stylish. Ample storage space ensures clutter-free living, and access to the communal courtyard and Gardens provide a perfect spot to relax and unwind, a further added bonus to this apartment is its allocated parking space situated beneath Wellington Park.