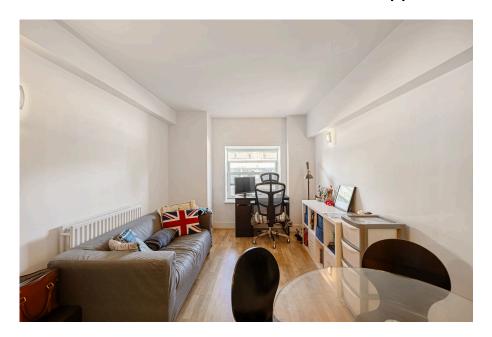

This modern one-bedroom apartment offers the perfect blend of style and riverside living within the sought-after Royal Arsenal Riverside development.

Spanning approximately 425 square feet, the lower ground floor apartment boasts boasts neutral decor throughout. The modern kitchen features integrated appliances, while the shower room is equally stylish. Ample storage space ensures clutter-free living, and access to the communal courtyard and Gardens provide a perfect spot to relax and unwind, a further added bonus to this apartment is its allocated parking space situated beneath Wellington Park.