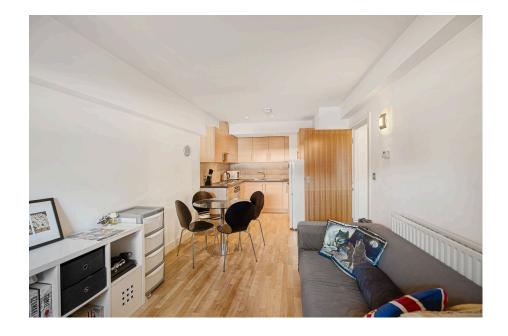

This modern one-bedroom apartment offers the perfect blend of style and riverside living within the sought-after Royal Arsenal Riverside development.

Spanning approximately 425 square feet, the lower ground floor apartment boasts boasts neutral decor throughout. The modern kitchen features integrated appliances, while the shower room is equally stylish. Ample storage space ensures clutter-free living, and access to the communal courtyard and Gardens provide a perfect spot to relax and unwind, a further added bonus to this apartment is its allocated parking space situated beneath Wellington Park.