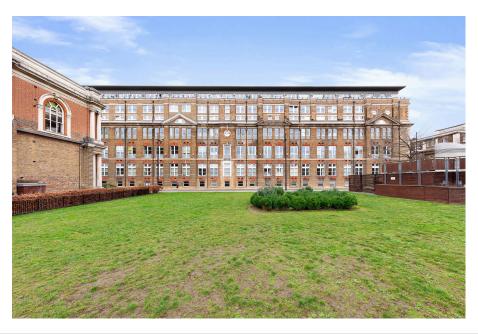

## Cadogan Road, Woolwich, London SE18 6YL

£300,000

**ட**ி 1 **ட**ி 1 **ட**ி 1

Chain Free

- Double Bedroom
- Excellent Starter Home
- Modern Fitted Kitchen
- Recently Renovated Stylish Shower Room
- Access to Communal Courtyard and Garden
- Allocated Secure Parking
- 24 Hour Concierge Services
- Elizabeth Line moments away
- Close to Local Amenities and Woolwich Centre

This modern one-bedroom apartment offers the perfect blend of style and riverside living within the sought-after Royal Arsenal Riverside development.

Spanning approximately 425 square feet, the lower ground floor apartment boasts boasts neutral decor throughout. The modern kitchen features integrated appliances, while the shower room is equally stylish. Ample storage space ensures clutter-free living, and access to the communal courtyard and Gardens provide a perfect spot to relax and unwind, a further added bonus to this apartment is its allocated parking space situated beneath Wellington Park.