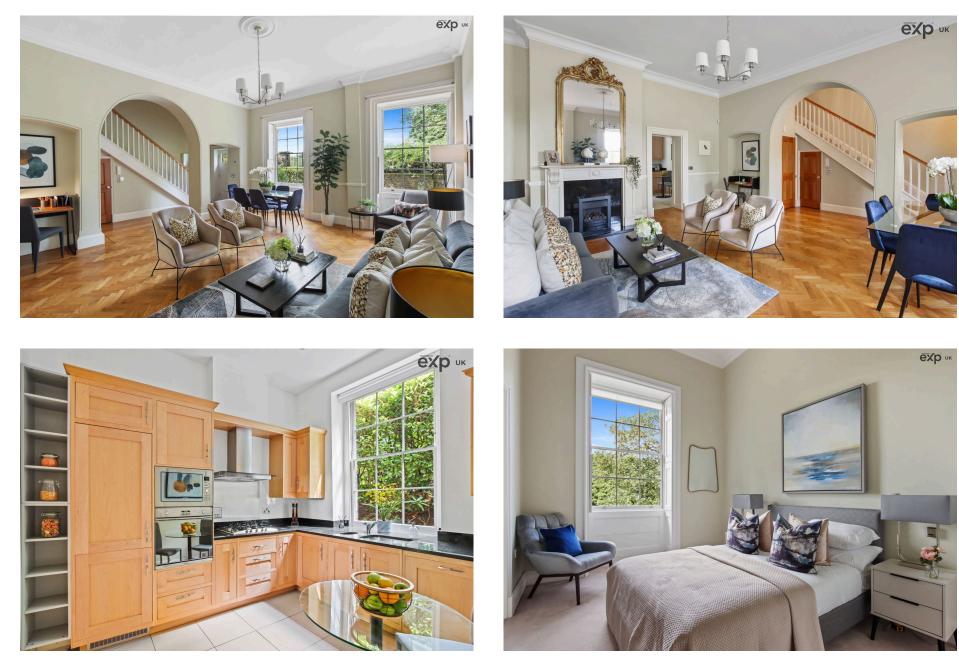

Please Quote Ref DG0640. A Stunning Grade II Listed Georgian House with protected views to the River Thames. Located in a Gated Development and offered with No Onward Chain.

Discover Langholm Lodge, a charming and unique two double bedroom, two bathroom Georgian house with secure parking located on Petersham Road. This exceptional home, once the coach house and stables to Buccleuch House built for the Duke of Montagu, is nestled in the tranquil Richmond Conservation Area and offers stunning river views and off-street parking.