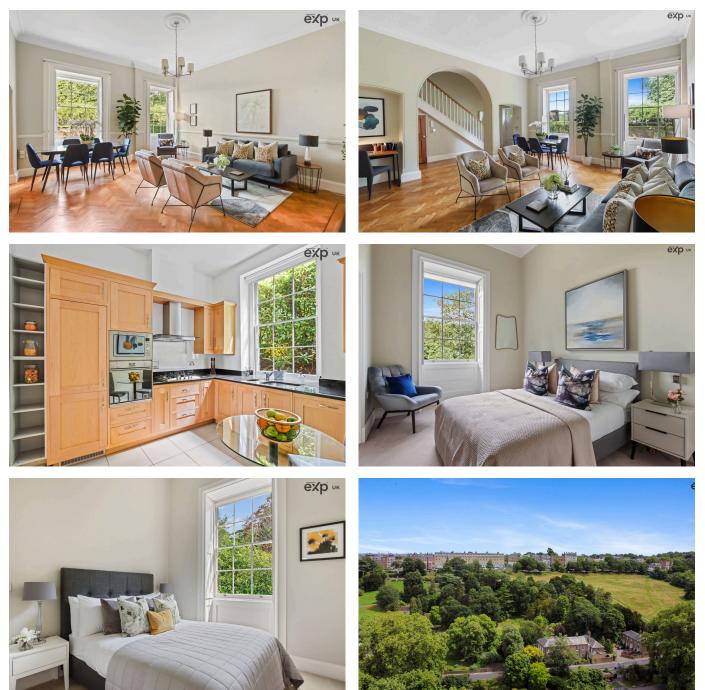

## Langholm Lodge, Richmond, TW10 6UX

Offers Over £1,500,000

🛤 2 💁 2 🚘 1

DAVID GREENSLADE

@david.greenslade@exp.uk.com
davidgreenslade.exp.uk.com
Co208 05 00 252

- Grade II Listed Georgian House
- Garden
- Two Double Bedrooms
- Cloakroom
- No Onward Chain

A Stunning Grade II Listed Georgian House with protected views to the River Thames.

Discover Langholm Lodge, a charming and unique two double bedroom, two bathroom Georgian house with secure parking located on Petersham Road. This exceptional home, once the coach house and stables to Buccleuch House built for the Duke of Montagu, is nestled in the tranquil Richmond Conservation Area and offers stunning river views and off-street parking.