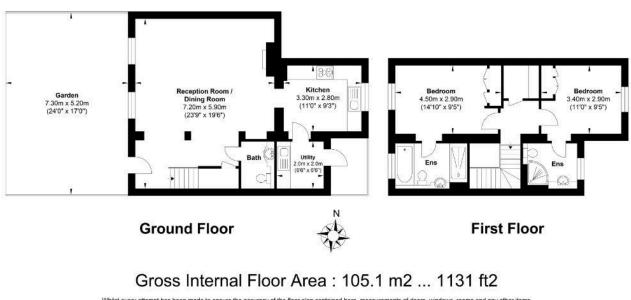

River Thames Views

UK

Gated Parking

ex

- Two Bathrooms
- Utility Room
- Share Of Freehold

Whilst every attempt has been made to ensure the accuracy of the floor plan contained here, measurements of doors, windows, rooms and any other items are approximate and no responsibility is taken for any error, omission, or mis-statement. This plan is for illustrative purposes only and should be used as such by any prospective purchaser. The services, systems and appliances shown have not been tested and no guarantee as to their operability or efficiency can be given.