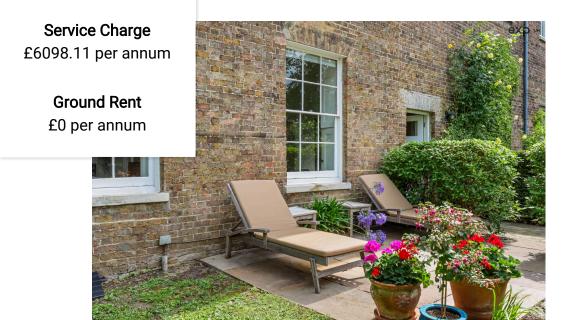

x 93°)

Rectifion Room / 5.50m x 2.20m (110° x 93°)

Rectifion Room / 5.50m x 2.20m (110° x 93°)

Rectifion Room / 5.50m x 2.20m (110° x 93°)

Rectifion Room / 5.50m x 2.20m (110° x 93°)

Rectifion Room / 5.50m x 2.20m x 2.20m (110° x 93°)

Rectifion Room / 5.50m x 2.20m x 2

Gross Internal Floor Area: 105.1 m2 ... 1131 ft2

writist every attempt has been made to ensure the accuracy of the hoof plan contained nere, measurements or cook, windows, cooms and any other rems are approximate and no responsibility is taken for any error, omission, or mis-statement. This plan is for illustrative purposes only and should be used as such by any prospective purphaser. The services systems and appliances shown have not been tested and no quagrantee as to their coerability or efficiency can be given.



Leasehold