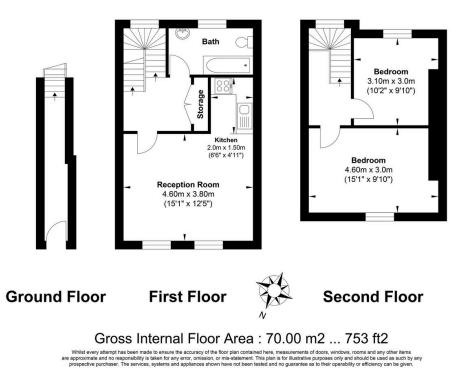

Please Quote Ref DG 0640. No Onward Chain. An immaculately presented two double bedroom maisonette with your own private entrance on Lower Road SE8 5DJ. This spacious property is located on the first and second floors of a converted Victorian mid-terrace house and offers a perfect blend of classic charm and modern convenience.

Entrance -You enter in to a welcoming tiled entrance hall with underfloor heating, that leads you to the staircase up to the first floor.

DAVID GREENSLADE

First Floor - With an Open Plan Kitchen and Reception Room: This spacious area boasts teak parquet flooring, seamlessly integrating the fitted kitchen and living area and is a space ideal for entertaining or relaxing.

ex

UK

Modern Bathroom: Enjoy the fresh, modern design of the beautifully tiled bathroom, providing a tranquil space for your daily routines.

Second Floor - The Two Double Bedrooms are carpeted, offering comfortable spaces for rest and relaxation.

Landing with Storage: The first-floor landing features a handy storage cupboard housing a washer dryer, keeping your living space tidy and clutter-free.

Modern Amenities: The property includes a combi boiler with gas central heating and doubleglazed windows in all rooms, ensuring warmth and energy efficiency.