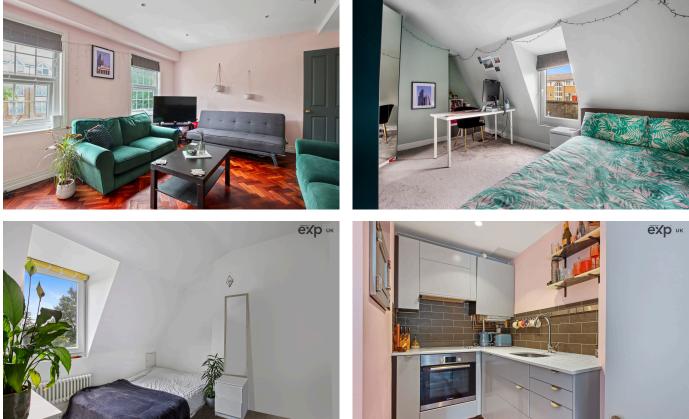

Entrance -You enter in to a welcoming tiled entrance hall with underfloor heating, that leads you to the staircase up to the first floor.

DAVID GREENSLADE

First Floor - With an Open Plan Kitchen and Reception Room: This spacious area boasts teak parquet flooring, seamlessly integrating the fitted kitchen and living area and is a space ideal for entertaining or relaxing.

ex

UK

Modern Bathroom: Enjoy the fresh, modern design of the beautifully tiled bathroom, providing a tranquil space for your daily routines.

Second Floor - The Two Double Bedrooms are carpeted, offering comfortable spaces for rest and relaxation.