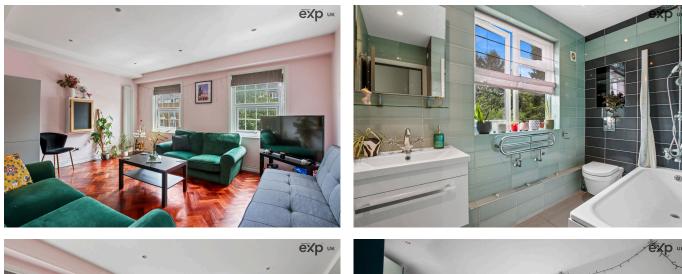

Entrance -You enter in to a welcoming tiled entrance hall with underfloor heating, that leads you to the staircase up to the first floor.

DAVID GREENSLADE

First Floor - With an Open Plan Kitchen and Reception Room: This spacious area boasts teak parquet flooring, seamlessly integrating the fitted kitchen and living area and is a space ideal for entertaining or relaxing.

ex

UK

Modern Bathroom: Enjoy the fresh, modern design of the beautifully tiled bathroom, providing a tranquil space for your daily routines.

Second Floor - The Two Double Bedrooms are carpeted, offering comfortable spaces for rest and relaxation.