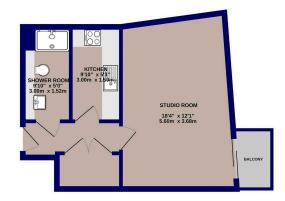

TOTAL FLOOR AREA: 380 sq.ft. (35.3 sq.m.) approx.
White every attempt has been made to ensure the accuracy of the Scoplan contained here, measurement of doce, windows, soons and any other times are approximate and to requestibility is start for any entension or eye distingers. This plan is on this billion proposes only and shall be used to a youthly any entension or eye distingers. This plan is on this start on your