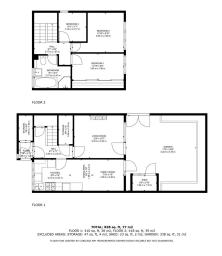

Floor Area: 828 sq. ft. Tenure: Leasehold Service Charge: £600 per annum Ground Rent: £10 per annum