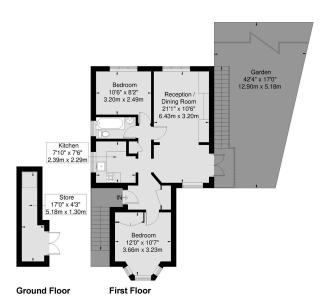

Greville Close
Approx Gross Internal Area
Ground Floor = 5.5 Sq m / 59 Sq Ft
First Floor = 57 Sq m / 613 Sq Ft
Total = 62.5 Sq m / 672 Sq Ft

Viewmental as as Viewmental as as Whitelevery attempt has been made to ensure the accuracy of this floor plan, measurements of doors, windows and rooms are approximate and no responsibility is taken for any error or omission. This illustration is for identification purpose only. Not drawn to scale, unless stated. Dimensions shown are to the nearest 8" and not to the points included by the arrow hours.