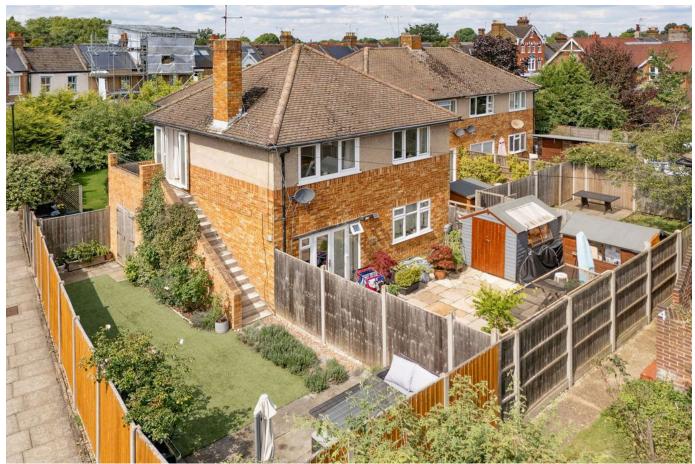

## Greville Close, St Margarets, TW1

£625,000 Page 2 Land 1 Page 2

Beautifully presented two bedroom first floor maisonette (672 Sq.Ft) with balcony leading down to a gorgeous landscaped garden, superbly situated in a sought after St Margarets location, close to excellent transport links, schools and amenities. Offering bright and spacious, well planned accommodation with modern interiors and neutral finish throughout. Property Ref: DA0587

## **Key Features**

- Beautiful Two Bedroom First Floor Maisonette (672 Sq.Ft)
- · Stylish Interiors and Neutral Finish
- · Well Equipped Kitchen
- · Generous South Facing Garden
- · Long Lease

- · Sought After St Margarets Location
- Bright and Spacious Double Length Reception Room
- · Modern Bathroom
- · Close to Transport Links and Amenities
- Property Ref: DA0587