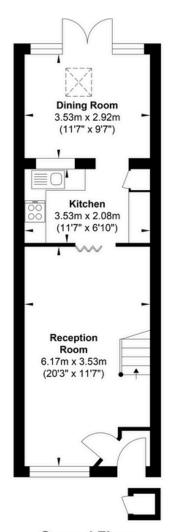

**Ground Floor** 

First Floor

Gross Internal Floor Area: 72.3 m2 ... 778 ft2

Whitst every attempt has been made to ensure the accuracy of the floor plan contained here, measurements of doors, windows, rooms and any other items are approximate and no responsibility is taken for any error, omission, or mis-statement. This plan is for illustrative purposes only and should be used as such by any prospective purchaser. The secretives, systems and appliances shown have not been tested and no guarantee as to their cashlight or efficiency can be given.