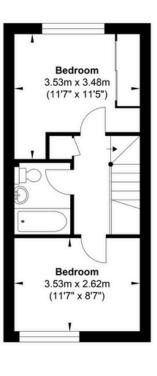

**Ground Floor** 

First Floor

Gross Internal Floor Area: 72.3 m2 ... 778 ft2

Whitst every attempt has been made to ensure the accuracy of the floor plan contained here, measurements of doors, windows, rooms and any other items are approximate and no responsibility is taken for any error, omission, or mis-statement. This plan is for illustrative purposes only and should be used as such by any prospective purchaser. The secretives, systems and appliances shown have not been tested and no guarantee as to their cashlight or efficiency can be given.