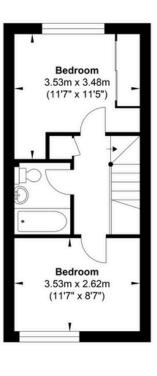

**Ground Floor** 

First Floor

Gross Internal Floor Area: 72.3 m2 ... 778 ft2

Whilst every attempt has been made to ensure the accuracy of the floor plan contained here, measurements of doors, windows, rooms and any other items are approximate and one seponsibility is taken for any error, ormission, or mis-statement. This plan is for illustrative purposes only and should be used as such by any prospective purchaser. The services, systems and appliances shown have not been fested and no guarantee as to their cashlight or efficiency can be given.