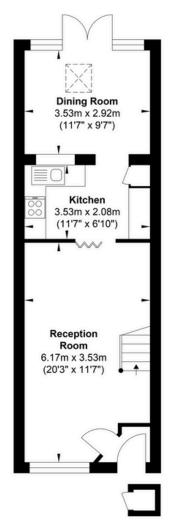

**Ground Floor** 

First Floor

Gross Internal Floor Area: 72.3 m2 ... 778 ft2

Whilst every attempt has been made to ensure the accuracy of the floor plan contained here, measurements of doors, windows, rooms and any other items are approximate and one seponsibility is taken for any error, ormission, or mis-statement. This plan is for illustrative purposes only and should be used as such by any prospective purchaser. The services, systems and appliances shown have not been fested and no guarantee as to their cashlight or efficiency can be given.