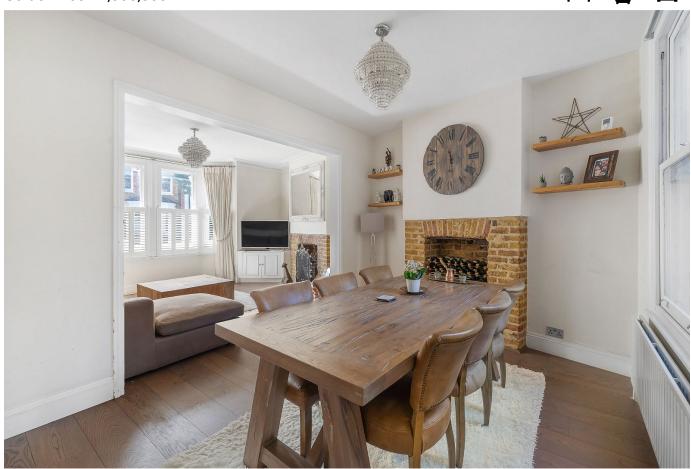

### Franche Court Road, Earlsfield, SW17

Guide Price £1.000.000

PLEASE QUOTE JW0326 - Stunning four bedroom, two bathroom, period property (1,406 Sq.Ft) with all-weather surface garden, superbly situated on the borders of Wimbledon and Tooting, and within a short walk of rail and underground connections. The property has been superbly appointed and stylishly finished by the current owner, offering spacious extended accommodation over three floors with a wealth of period appeal and original features. Flowing accommodation creates the perfect haven for family life, with two interconnecting reception areas opening through to a beautiful well equipped kitchen. Features include high ceilings, exposed brickwork, quality floor coverings, gas central heating, double glazing, and neutral decor.

#### **Key Features**

- STUNNING 4 BED, 2 BATH VICTORIAN PROPERTY (1,406 SQ.FT)
- CHARACTER APPEAL AND STYLISH **INTERIORS**
- WELL EQUIPPED EXTENDED KITCHEN
- LOW MAINTENANCE PRIVATE GARDEN
- · EASY ACCESS SHOPS, SCHOOLS AND **AMENITIES**

- SOUGHT AFTER EARLSFIELD LOCATION
- 2 ELEGANT RECEPTION AREAS
- LUXURY FAMILY BATHROOM AND SHOWER ROOM
- CLOSE TO EARLSFIELD, TOOTING BROADWAY AND WIMBLEDON PARK **STATIONS**
- PLEASE QUOTE JW0326