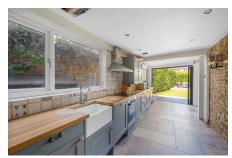

### Franche Court Road, Earlsfield, SW17

Guide Price £1.000.000

PLEASE QUOTE JW0326 - Stunning four bedroom, two bathroom, period property (1,406 Sq.Ft) with all-weather surface garden, superbly situated on the borders of Wimbledon and Tooting, and within a short walk of rail and underground connections. The property has been superbly appointed and stylishly finished by the current owner, offering spacious extended accommodation over three floors with a wealth of period appeal and original features. Flowing accommodation creates the perfect haven for family life, with two interconnecting reception areas opening through to a beautiful well equipped kitchen. Features include high ceilings, exposed brickwork, quality floor coverings, gas central heating, double glazing, and neutral decor.

#### **Key Features**

- STUNNING 4 BED, 2 BATH VICTORIAN PROPERTY (1,406 SQ.FT)
- CHARACTER APPEAL AND STYLISH **INTERIORS**
- WELL EQUIPPED EXTENDED KITCHEN
- LOW MAINTENANCE PRIVATE GARDEN
- · EASY ACCESS SHOPS, SCHOOLS AND **AMENITIES**