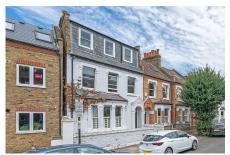

### Franche Court Road, Earlsfield, SW17

Guide Price £1.000.000

PLEASE QUOTE JW0326 - Stunning four bedroom, two bathroom, period property (1,406 Sq.Ft) with all-weather surface garden, superbly situated on the borders of Wimbledon and Tooting, and within a short walk of rail and underground connections. The property has been superbly appointed and stylishly finished by the current owner, offering spacious extended accommodation over three floors with a wealth of period appeal and original features. Flowing accommodation creates the perfect haven for family life, with two interconnecting reception areas opening through to a beautiful well equipped kitchen. Features include high ceilings, exposed brickwork, quality floor coverings, gas central heating, double glazing, and neutral decor.