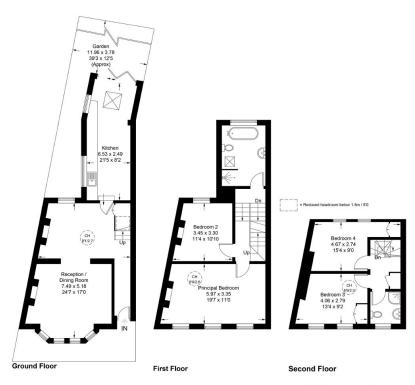

#### **Franche Court Road**

Approximate Gross Internal Area = 130.6 sq m / 1406 sq ft

Illustration for identification purposes only, not for valuation purposes measurements are approximate, not to scale.