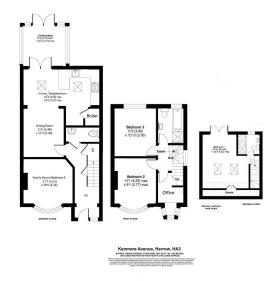

NICK LOATES **exp** vk

- Watch The Video Tour Below Three double bedrooms
- Semi Detached

Chain Free Sale

Modern Kitchen

- · Private Rear Garden With Annex And Storage
- En Suite Main Bedroom With Extended To The Rear Plus Juliet Balcony
  - Conservatory
- · Within A Short Walk Of **Outstanding Schools**
- · Potential Downstairs Bedroom

## GUIDE PRICE £650,000 - £675,000 Launch Day Saturday 20th July

REF/ NL0627 - Call to view this stunning three/four bedroom semi detached family house. This property offers an abundance of space throughout, with three double bedrooms and two bathrooms, this really would be a perfect home for a growing family. Situated on the popular Kenmore Avenue this house is located within a short walk of Belmont Circle's shops and transport links as well as outstanding Schools. The home has been extended towards the rear, loft and even benefits from an annex to the rear of the garden which could be a lovely office! If this family house ticks the boxes then call today to arrange a viewing.