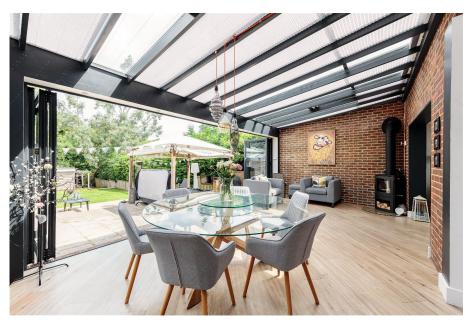

Entertain family and friends in style with three distinct reception rooms catering to every mood. Host occasions in the formal living area, gather for casual get-togethers in the second reception room with its dedicated bar area, or relax and unwind in the modern conservatory that leads out to a stunning landscaped garden – perfect for al fresco entertaining.

Luxury is evident at every turn. The high-specification kitchen features Neff appliances, sleek quartz worktops, and a Quooker tap (dispensing hot, sparkling, and boiling water) to elevate your culinary experience. A dedicated gym with an en-suite shower provides the perfect space for your workout routine.