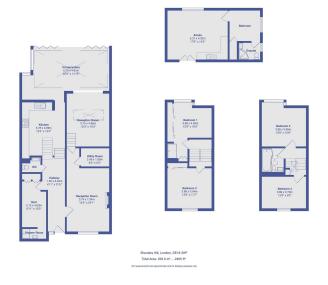

This truly remarkable 4-bedroom family home offers the perfect blend of space, luxury, and convenience. Ideally located near Oxleas Woods, it boasts a vast 2,500 sq ft of living space cleverly spread across 3/4 floors.