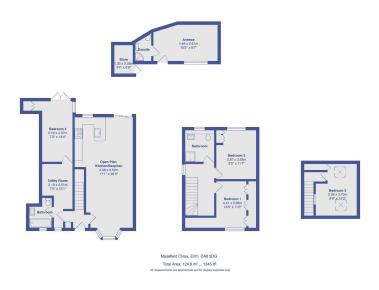

- Four Bedrooms
- Open Plan Kitchen/Reception
- Separate Annexe with Ensuite
- Off Street Parking for Several Vehicles

Offered to the market chain free, this immaculate four-bedroom semi-detached family home perfectly blends style and space. Boasting a contemporary interior, the property complements modern family living with its open-plan arrangement and versatile layout. The landscaped rear garden serves as an extension of your living space, ideal for enjoying the summer months.

Spanning 1200 sq ft, the property features four bedrooms and two modern bathrooms, all bathed in abundant natural light. Additionally, the home benefits from an annex with an en-suite shower room at the rear, providing extra living space or guest accommodation. A large driveway offers ample parking for several vehicles.