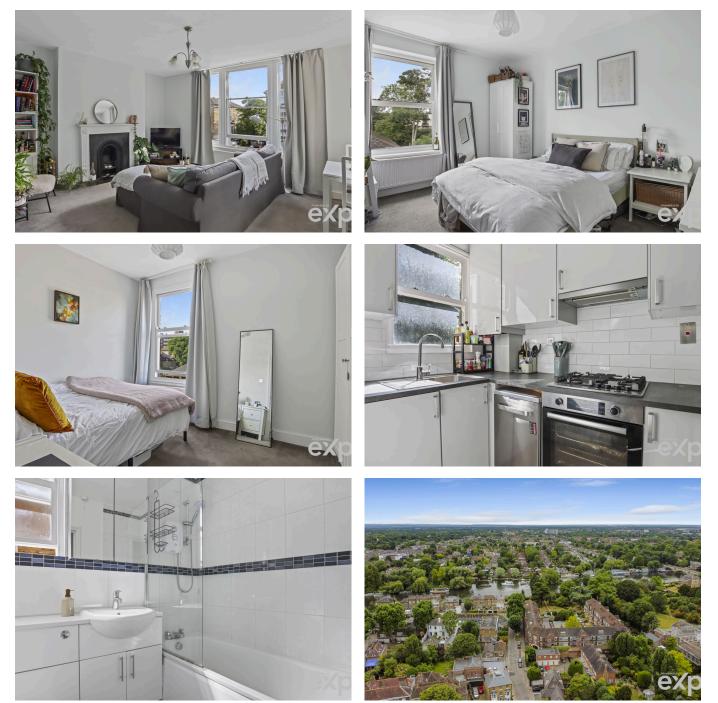

No Onward Chain

UK

- Two Double Bedrooms
- Sash Windows

•

Close To Richmond Station

Please Quote Ref DG0640. Offered with No Onward Chain.

Nestled in the heart of Richmond this superb two-bedroom first floor period conversion on Church Road offers a perfect blend of period charm and modern comfort. Located on the first floor, this property has plenty of character with its high ceilings and large sash windows. DAVID GREENSLADE

0208 05 00 252

The lounge enjoys plenty of natural light from the dual aspect sash windows and has a wonderful period fireplace. The kitchen is complete with integrated appliances. The two garden facing double bedrooms are generously sized, offering ample storage space, while the bathroom features modern fixtures.

ex

UK

With Richmond Train Station just a short walk away you can enjoy seamless connectivity with regular services to London Waterloo, making commuting effortless. The London Underground District Line also runs through Richmond, providing excellent access to the city.