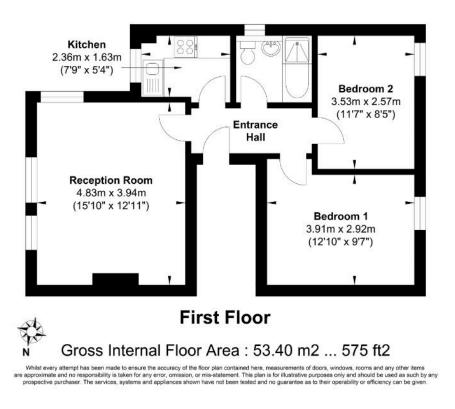

No Onward Chain

UK

- Two Double Bedrooms
- Sash Windows

•

Close To Richmond Station

Please Quote Ref DG0640. Offered with No Onward Chain.

Nestled in the heart of Richmond this superb two-bedroom first floor period conversion on Church Road offers a perfect blend of period charm and modern comfort. Located on the first floor, this property has plenty of character with its high ceilings and large sash windows. DAVID GREENSLADE

0208 05 00 252

The lounge enjoys plenty of natural light from the dual aspect sash windows and has a wonderful period fireplace. The kitchen is complete with integrated appliances. The two garden facing double bedrooms are generously sized, offering ample storage space, while the bathroom features modern fixtures.