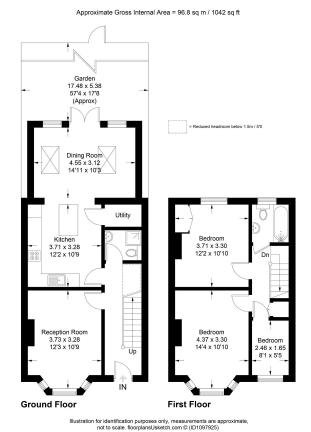

## Cottingham Road, Penge, SE20

Guide Price £700,000 - £725,000

Please Quote Ref TH0310 For All Enquiries - GUIDE PRICE £700,000 - £725,000 - Beautiful three bedroom period style terraced house (1,042 Sq.Ft) with garden to rear, superbly located close to transport links, schools and amenities. Offering bright and spacious extended accommodation with stylish interiors and neutral interiors throughout, the property provides the perfect space for a growing family, in this fantastic quiet residential location. Features include an inviting front aspect reception room, impressive open plan kitchen/diner/family room opening onto the garden, family bathroom and further ground floor shower room, gas central heating, double glazing, ample inbuilt storage and quality floor coverings.

- Beautiful Three Bedroom Terraced House (1,042 Sq.Ft)
- Extended Accommodation with Stylish Interiors
- Wonderful Open Plan Reception/Kitchen/ Diner
- Private Garden
- Easy Access Shops, Schools and Amenities