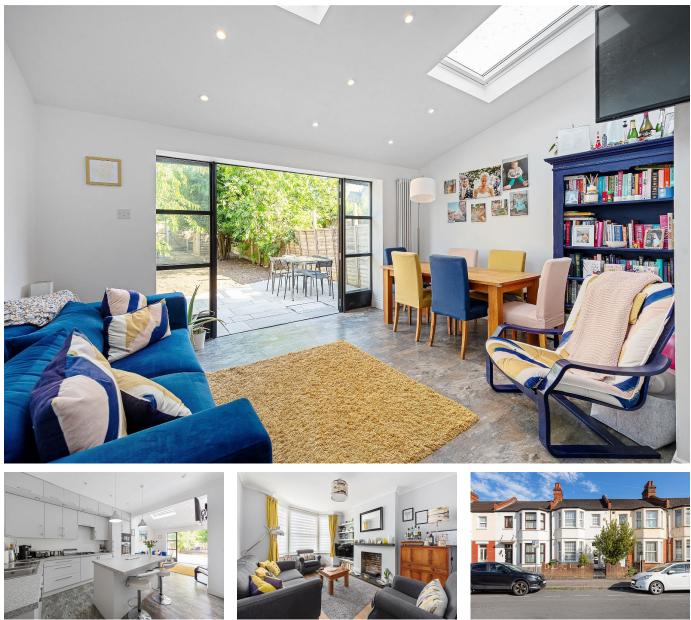

## Cottingham Road, Penge, SE20

Guide Price £700,000 - £725,000

Please Quote Ref TH0310 For All Enquiries - GUIDE PRICE £700,000 - £725,000 - Beautiful three bedroom period style terraced house (1,042 Sq.Ft) with garden to rear, superbly located close to transport links, schools and amenities. Offering bright and spacious extended accommodation with stylish interiors and neutral interiors throughout, the property provides the perfect space for a growing family, in this fantastic quiet residential location. Features include an inviting front aspect reception room, impressive open plan kitchen/diner/family room opening onto the garden, family bathroom and further ground floor shower room, gas central heating, double glazing, ample inbuilt storage and quality floor coverings.

- Beautiful Three Bedroom Terraced House (1,042 Sq.Ft)
- Extended Accommodation with Stylish Interiors
- Wonderful Open Plan Reception/Kitchen/ Diner
- Private Garden
- Easy Access Shops, Schools and Amenities