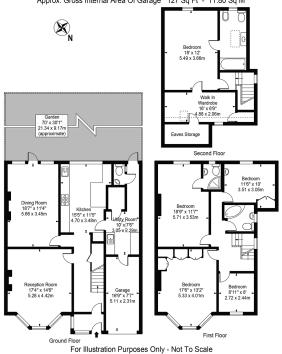

## Eagle Lane, E11 1PF Approx. Total Internal Area 2418 Sq Ft - 224.64 Sq M (Including Restricted Height Area, Eaves Storage & Garage) Approx. Gross Internal Area 2210 Sq Ft - 205.32 Sq M (Excluding Restricted Height Area, Eaves Storage & Garage) Approx. Gross Internal Area Of Garage 127 Sq Ft - 11.80 Sq M