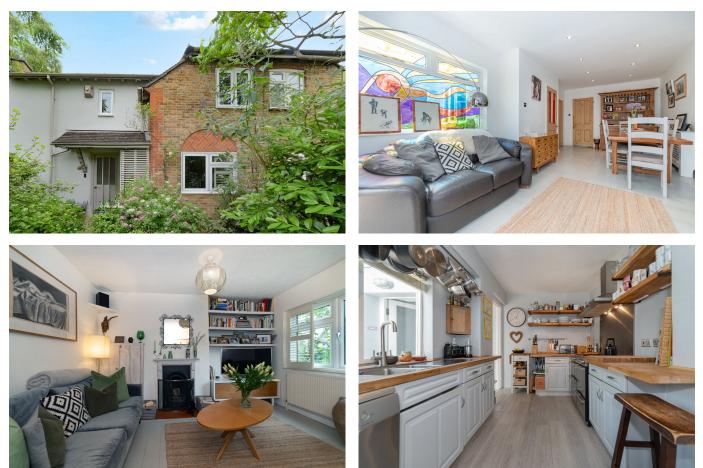

## Blackwell Road, Kings Langley, WD4 8NE

Guide Price £675,000

**1** 4 🏪 1 🚘 2

Ref: MS0129

Situated only moments from Kings Langley High Street, with its popular restaurants, cafes, pubs and boutique shops is this charming four bedroom semi detached family home which is tastefully decorated throughout and has a warm energy as soon as you enter. The property is presented to a high standard retaining many period features with a modern practical feel.

Offering easy access of Kings Langley mainline station (0.9 miles) with its quick and convenient service into London Euston (25 minutes) and within walking distance to highly regarded local schools. With almost 1500 SQ FT (134.3 SQM) of internal living space and a secluded sun trap rear garden, this property offers a fantastic space, condition and location for first time buyers, a growing family or downsizers.

## MARK STERN **exp** uk

01923 549 065 / 07494 448 886
@ mark.stern@exp.uk.com
markstern.exp.uk.com

- 4 Double Bedrooms
- Family Bathroom and Guest WC
- 1446 Sq Ft 134.3 SQM (Including Loft)
- Modern Cottage Style Fitted Kitchen
- Close to High Street and Aminities

- 2 Reception Rooms
- Conservatory
- Secluded Front & Rear Gardens
- Transport Links Kings Langley Station into London Euston - M25 / M1
- Very Well Presented Property

eXp World UK Ltd is a registered company at Level 37, 25 Canada Square, London, E14 5LQ. Registered company number is 12016573. VAT Registration Number is 327 4120 29