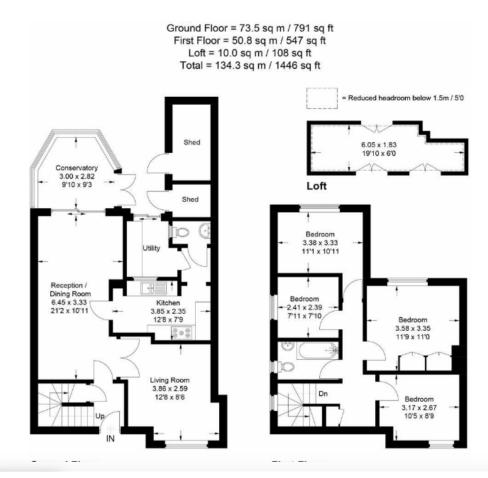

Offering easy access of Kings Langley mainline station (0.9 miles) with its quick and convenient service into London Euston (25 minutes) and within walking distance to highly regarded local schools. With almost 1500 SQ FT (134.3 SQM) of internal living space and a secluded sun trap rear garden, this property offers a fantastic space, condition and location for first time buyers, a growing family or downsizers.

## MARK STERN **exp** uk

01923 549 065 / 07494 448 886
@ mark.stern@exp.uk.com
markstern.exp.uk.com

- 4 Double Bedrooms
- Family Bathroom and Guest WC
- 1446 Sq Ft 134.3 SQM (Including Loft)
- Modern Cottage Style Fitted Kitchen
- Close to High Street and Aminities